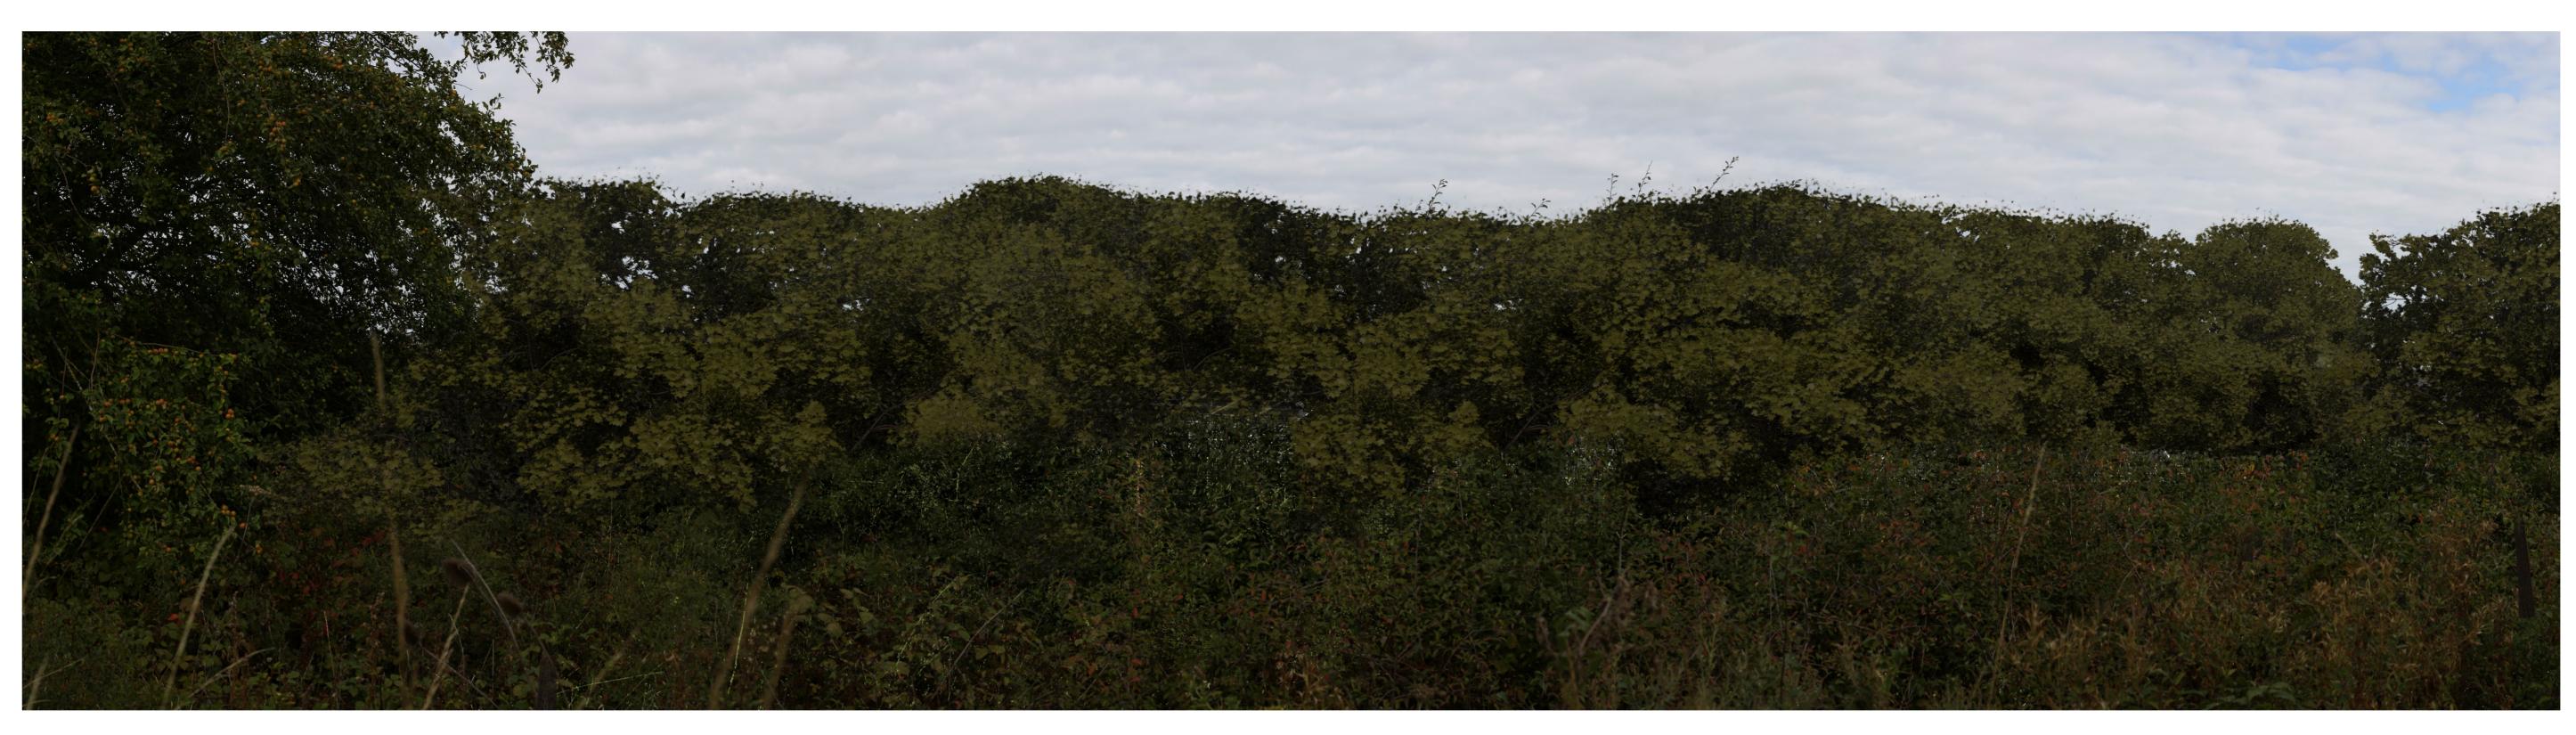

Proposed View Year 1 Distance to Nearest Order Limits 0m

Viewpoint 1 - Winter View northeast from an access track close to to Gate Burton estate

Easting Northing AOD

484286 383483 25

Camera Type Lens Height Above AOD 1.6m 120 ° Angle of View

Canon 5D MkIII Date Time 50mm

11/04/2022 13:48

Viewpoint 1 - Winter View northeast from an access track close to to Gate Burton estate

Easting Northing AOD

484286 383483 25

Camera Type 50mm Lens Height Above AOD 1.6m Angle of View 120 °