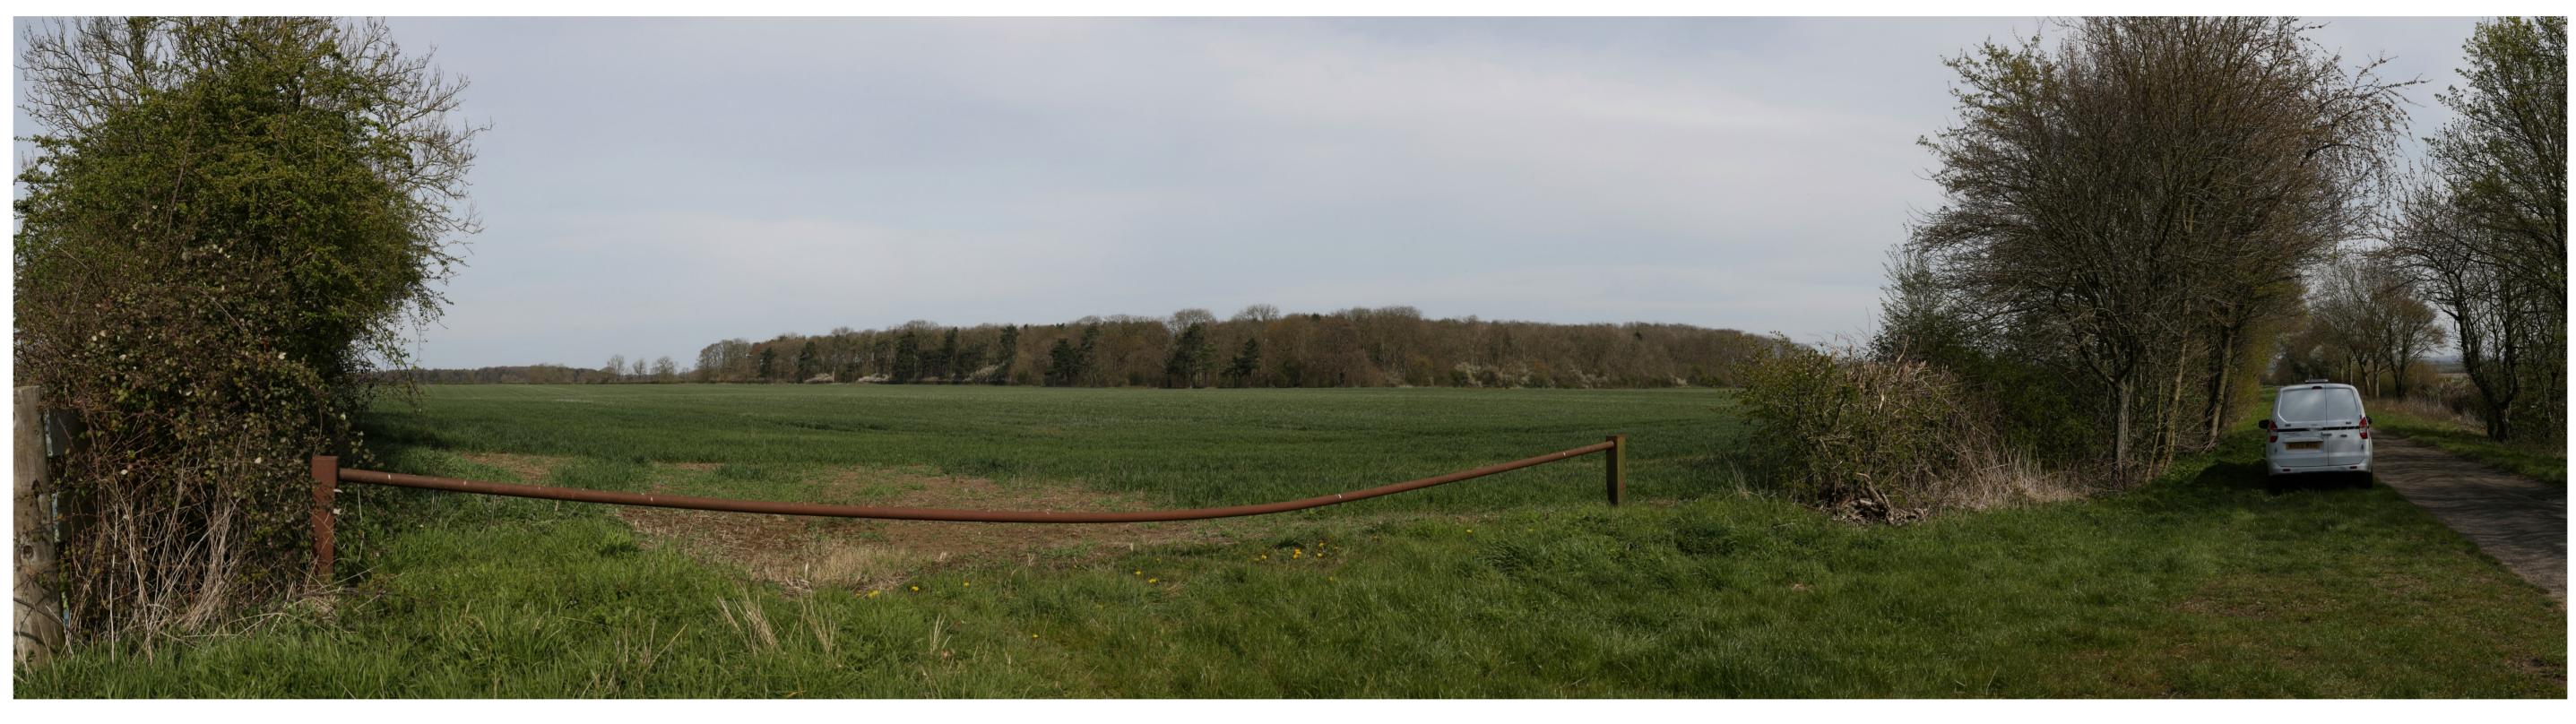

Viewpoint 4 - Winter View north / northeast from Willingham Road, east of the railway bridge

Easting Northing AOD

485252 382596 17

Camera Type Lens Height Above AOD 1.6m 120 ° Angle of View

Canon 5D MkIII Date Time 50mm

11/04/2022 11:19

Print Size A1

Anticipated height of advanced planting in Year 1 (shown at 3m) 

Viewpoint 4 - Winter View north / northeast from Willingham Road, east of the railway bridge

Easting Northing AOD

485252 382596 17

Camera Type 50mm Lens Height Above AOD 1.6m Angle of View 120 °

Canon 5D MkIII Date

Time

11/04/2022 11:19

Proposed View Year 1 Distance to Nearest Order Limits 0m

Viewpoint 4 - Summer View north / northeast from Willingham Road, east of the railway bridge