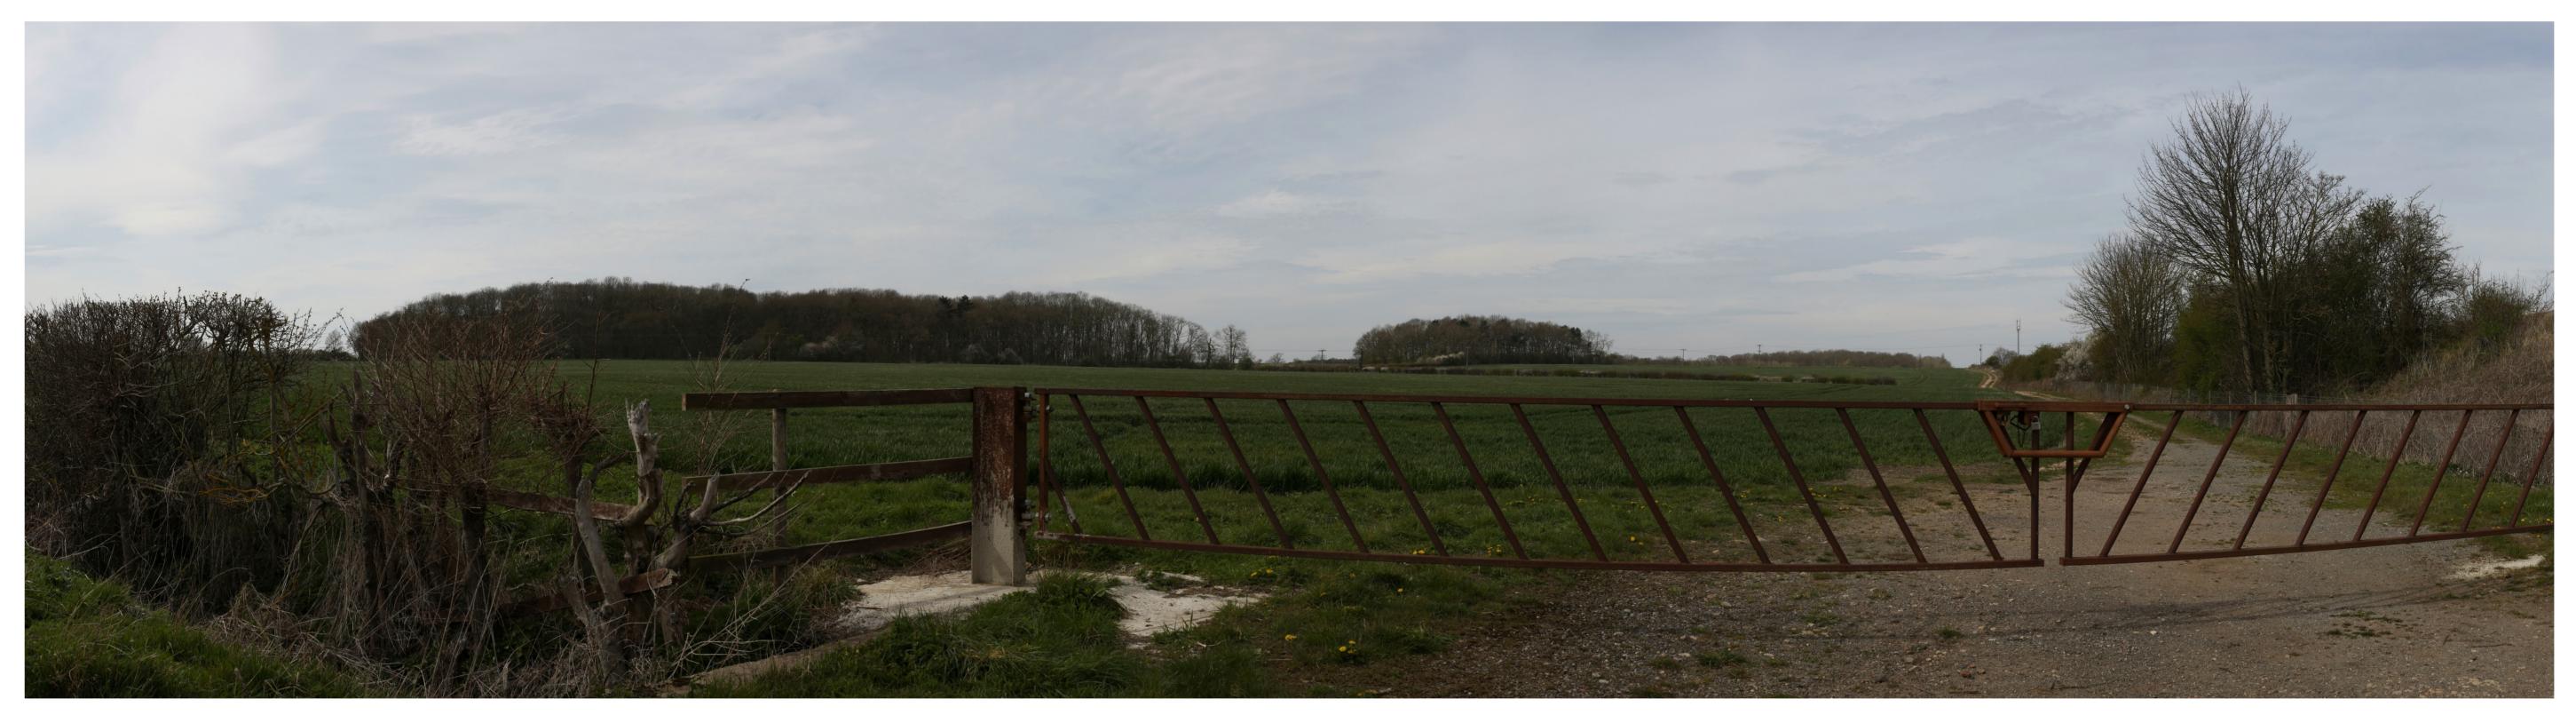

Viewpoint 4 - Winter View north / northeast from Willingham Road, east of the railway bridge

Easting Northing AOD

485252 382596 17

Camera Type Lens Height Above AOD 1.6m 120 ° Angle of View

Canon 5D MkIII Date Time 50mm

11/04/2022 11:19

Print Size A1

Anticipated height of advanced planting in Year 1 (shown at 3m) 

Viewpoint 4 - Winter View north / northeast from Willingham Road, east of the railway bridge

Easting Northing AOD

485252 382596 17

Camera Type 50mm Lens Height Above AOD 1.6m Angle of View 120 °

Canon 5D MkIII Date

Time

11/04/2022 11:19

Proposed View Year 1 Distance to Nearest Order Limits 0m

Viewpoint 4 - Summer View north / northeast from Willingham Road, east of the railway bridge