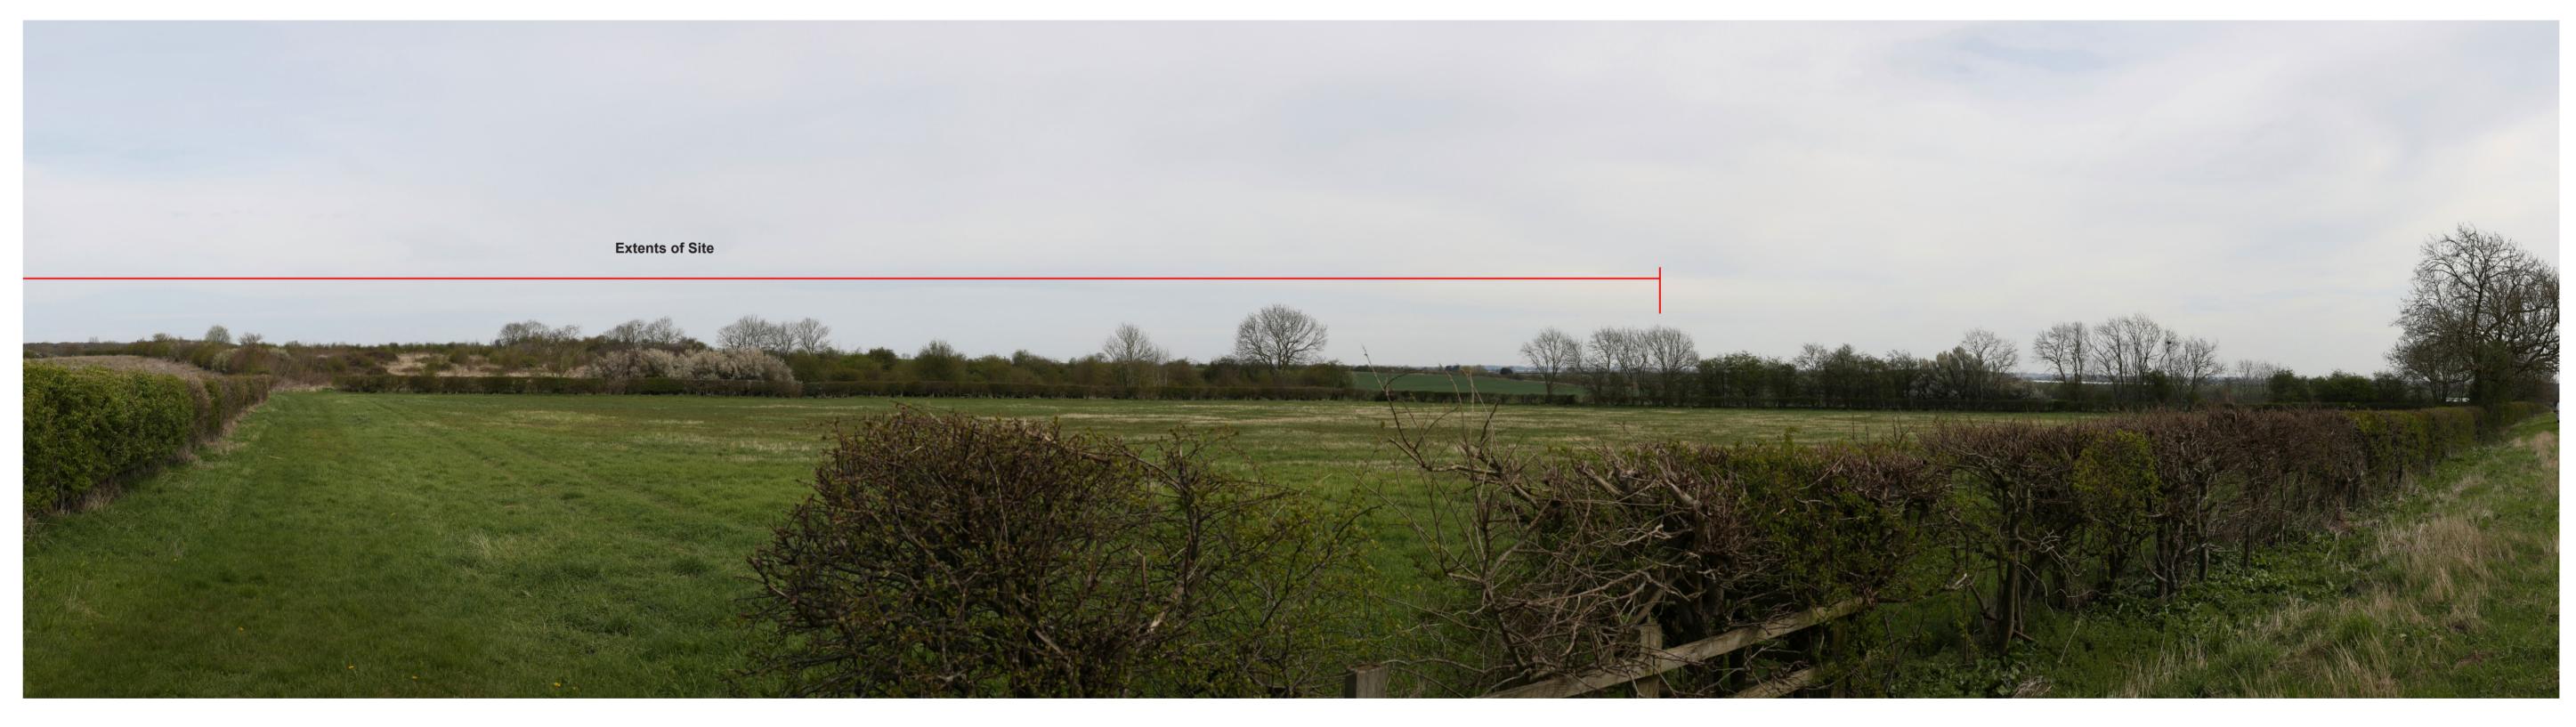

Canon 5D MkIII Date

Time

15/09/2022

Proposed View Year 1 Distance to Nearest Order Limits 0m

Viewpoint 2 - Winter View north-northwest from Clay Lane west of Clay Farm

Easting Northing AOD

484981 383067 11

Camera Type Lens Height Above AOD 1.6m Angle of View 120 °

Canon 5D MkIII Date Time 50mm

13:11

Print Size A1

Viewpoint 2 - Winter View north-northwest from Clay Lane west of Clay Farm

Easting Northing AOD

484981 383067 11

Camera Type 50mm Lens Height Above AOD 1.6m Angle of View 120 °