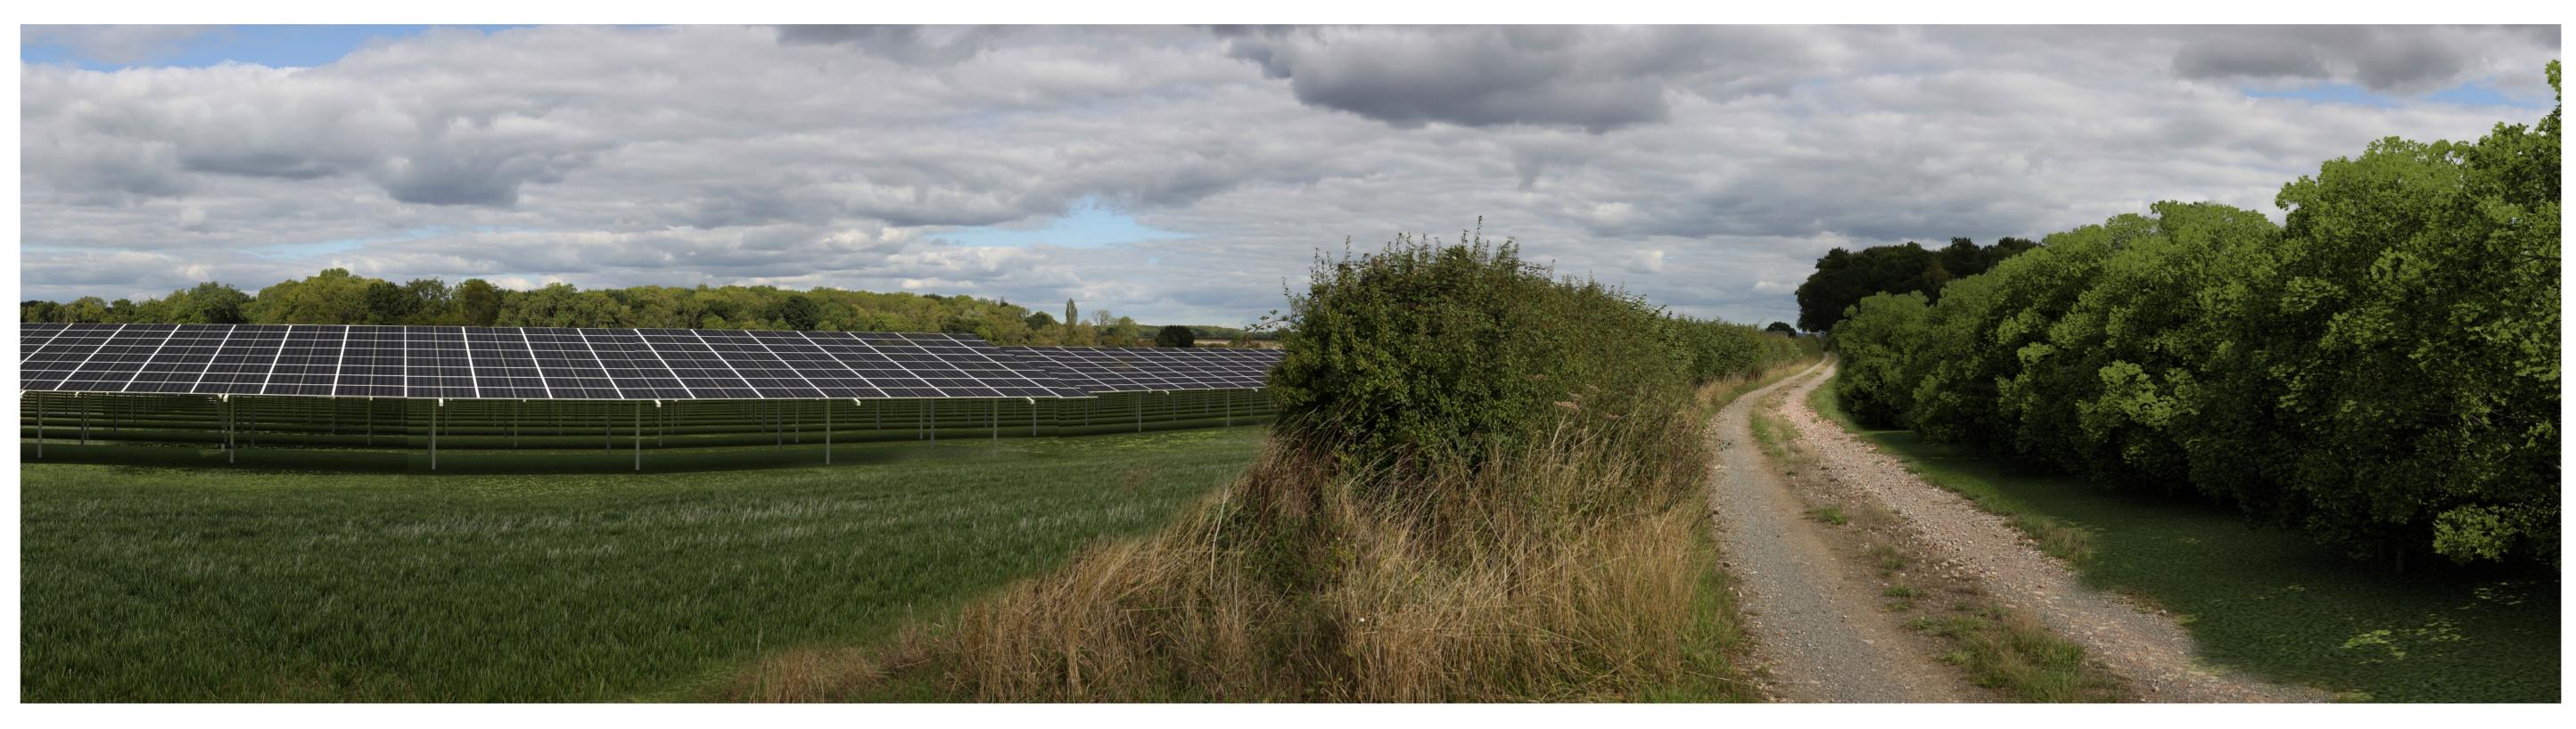

Canon 5D MkIII Date

Time

13:48

Proposed View Year 1 Distance to Nearest Order Limits 0m

Viewpoint 1 - Summer View northeast from an access track close to to Gate Burton estate

Easting Northing AOD

484286 383483 25 Camera TypeCanonLens50mmHeight Above AOD1.6mAngle of View120 °

Canon 5D MkIII Date 50mm Time 1.6m 15/09/2022 12:50

Viewpoint 1 - Summer View northeast from an access track close to to Gate Burton estate

Easting Northing AOD

484286 383483 25

Camera Type 50mm Lens Height Above AOD 1.6m Angle of View 120 °

Canon 5D MkIII Date

Time

15/09/2022

Proposed View Year 1 Distance to Nearest Order Limits 0m

Viewpoint 2 - Winter View north-northwest from Clay Lane west of Clay Farm

Easting Northing AOD

484981 383067 11

Camera Type Lens Height Above AOD 1.6m Angle of View 120 °