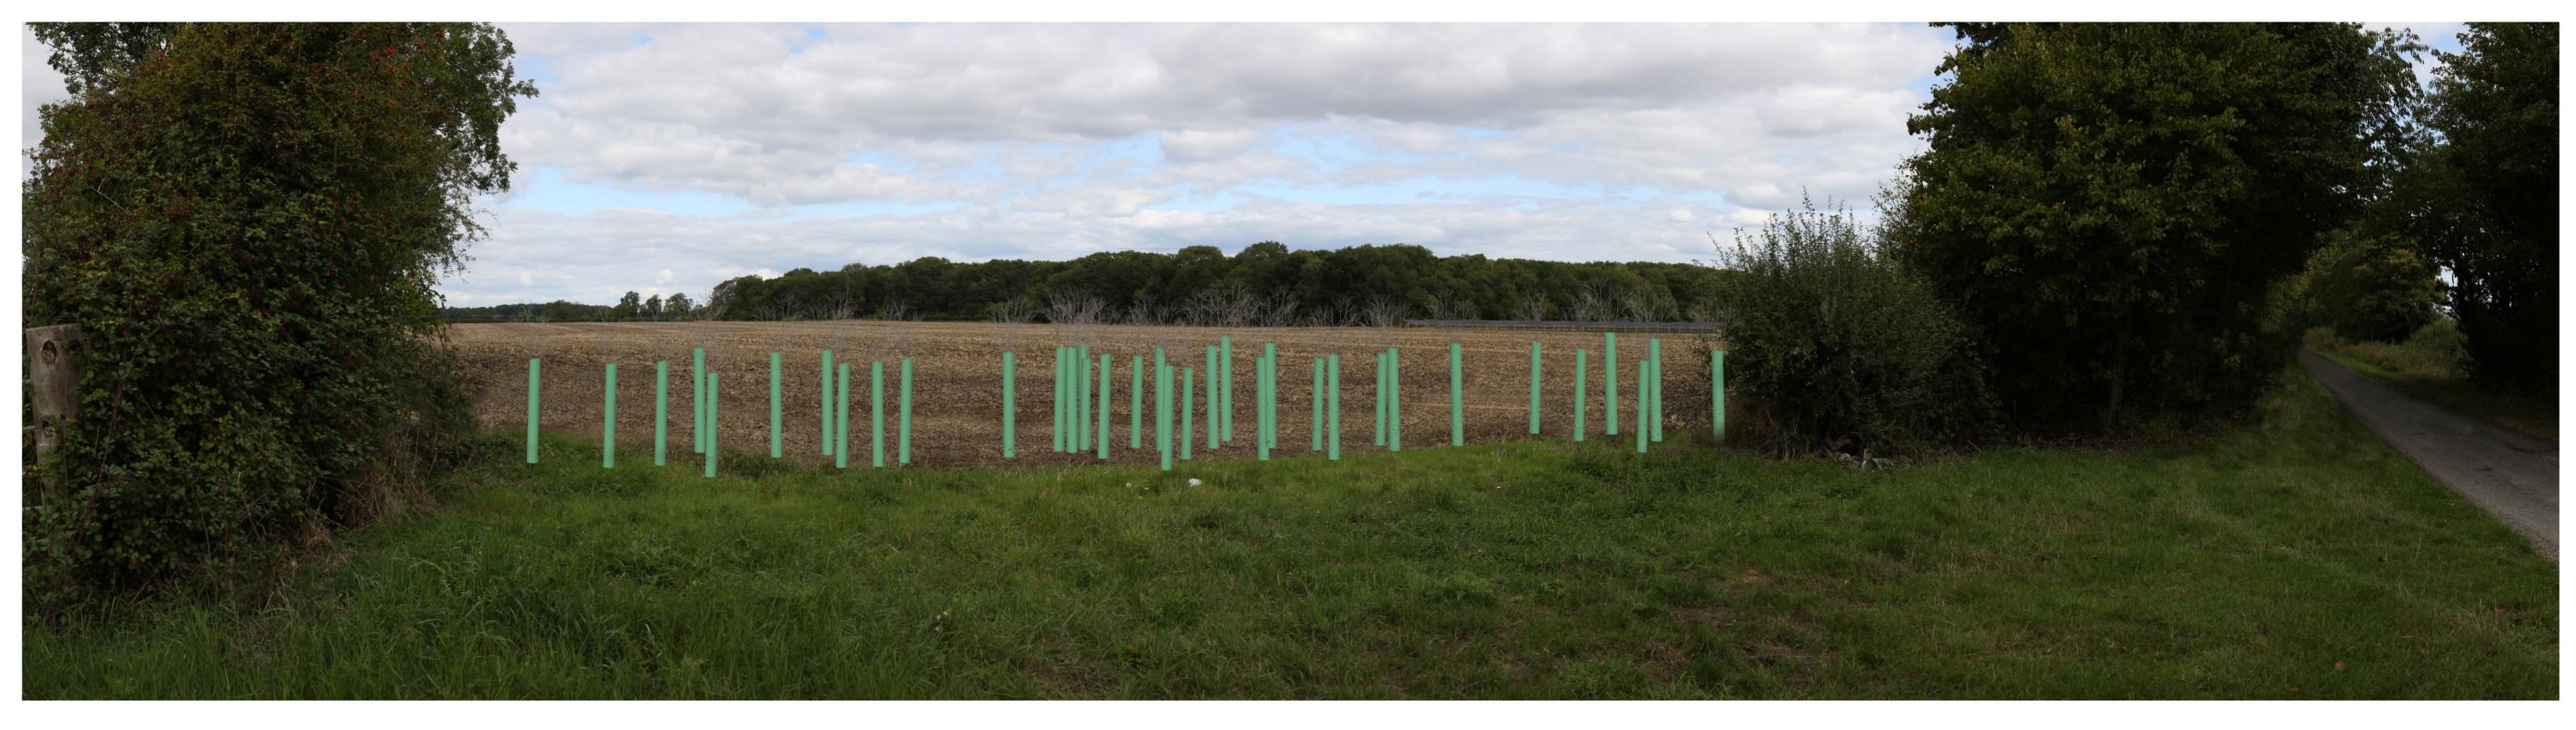

Camera Type 50mm Lens Height Above AOD 1.6m Angle of View 120 °

Canon 5D MkIII Date

Time

15/09/2022 13:23

Proposed View Year 1 Distance to Nearest Order Limits 0m

Viewpoint 3 - Winter View northeast from Clay Lane at the corner of Gate Burton estate

Easting Northing AOD 484136 382725 28

Camera Type Lens Height Above AOD 1.6m 120 ° Angle of View

Canon 5D MkIII Date Time 50mm

11/04/2022 12:07

Viewpoint 3 - Winter View northeast from Clay Lane at the corner of Gate Burton estate

Easting Northing AOD 484136 382725 28

Camera Type 50mm Lens Height Above AOD 1.6m Angle of View 120 °

Canon 5D MkIII Date

Time

12:07

Proposed View Year 1 Distance to Nearest Order Limits 0m

Viewpoint 3 - Summer View northeast from Clay Lane at the corner of Gate Burton estate