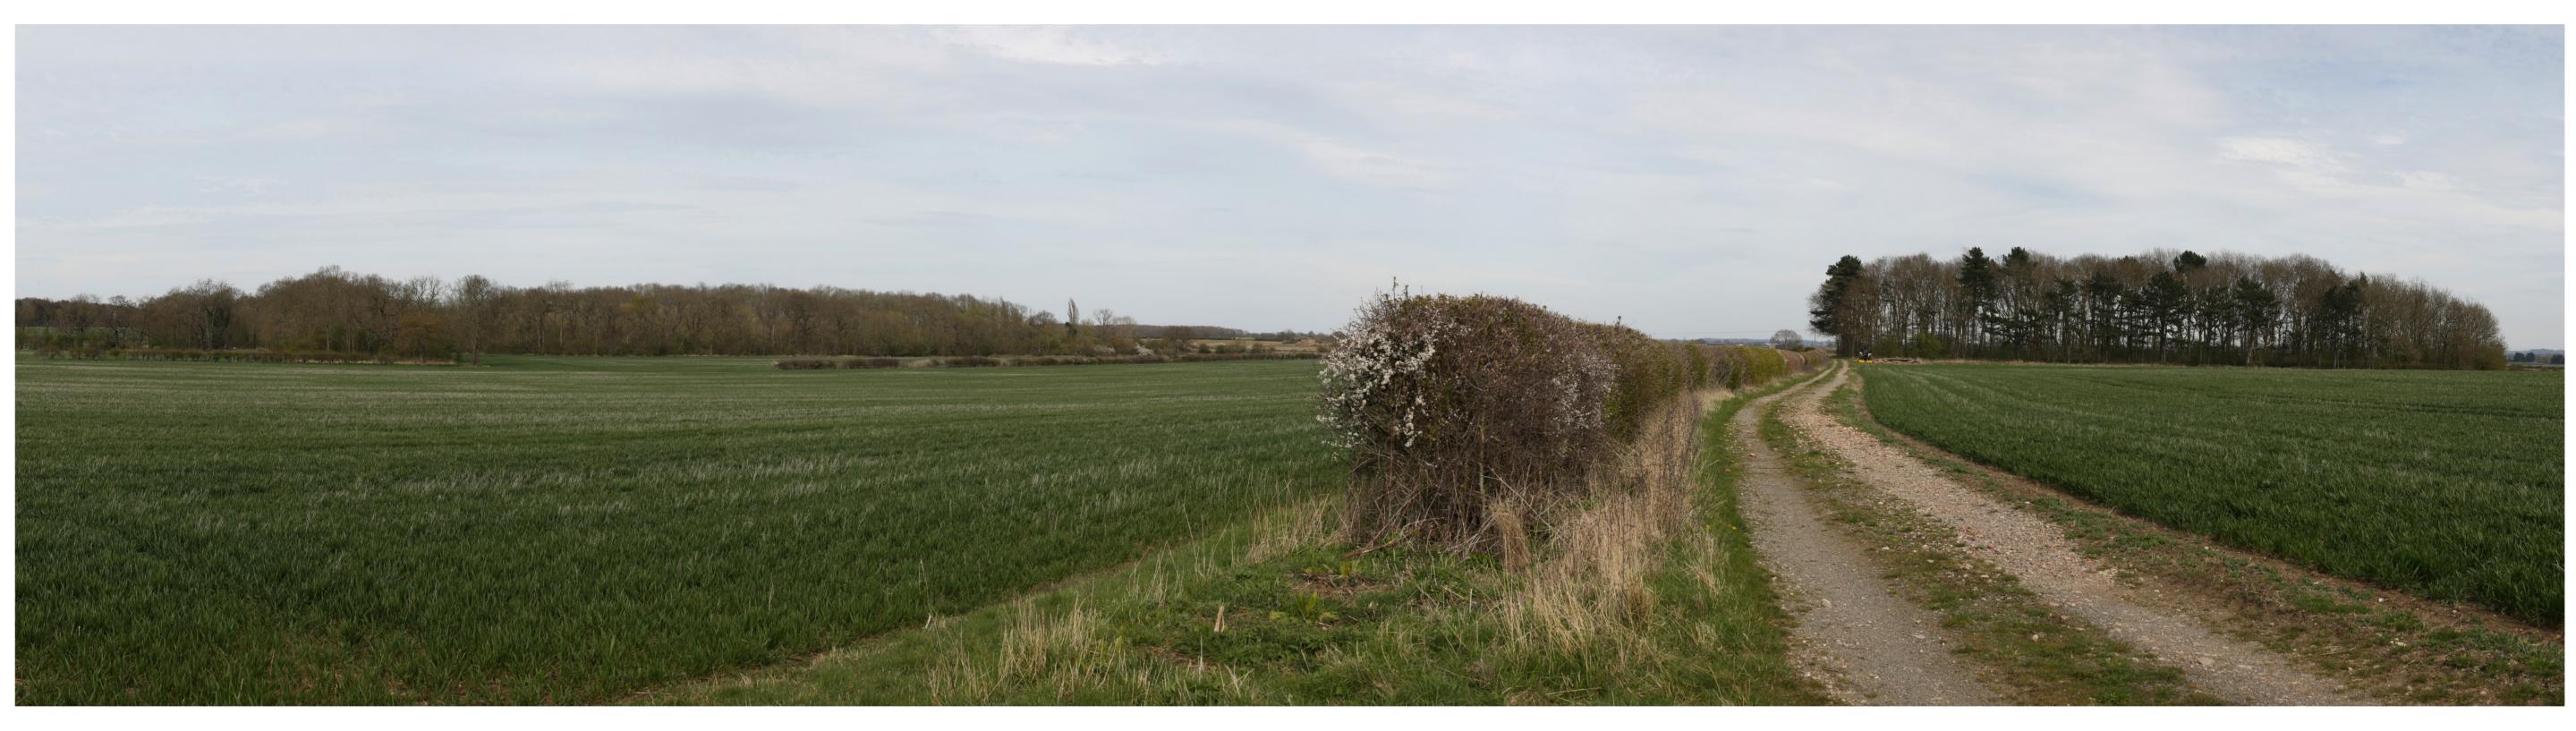

Proposed View Year 1 Distance to Nearest Order Limits 0m

Viewpoint 1 - Winter View northeast from an access track close to to Gate Burton estate

Easting Northing AOD

484286 383483 25

Camera Type Lens Height Above AOD 1.6m 120 ° Angle of View

Canon 5D MkIII Date Time 50mm

11/04/2022 13:48

Viewpoint 1 - Winter View northeast from an access track close to to Gate Burton estate

Easting Northing AOD

484286 383483 25

Camera Type 50mm Lens Height Above AOD 1.6m Angle of View 120 °