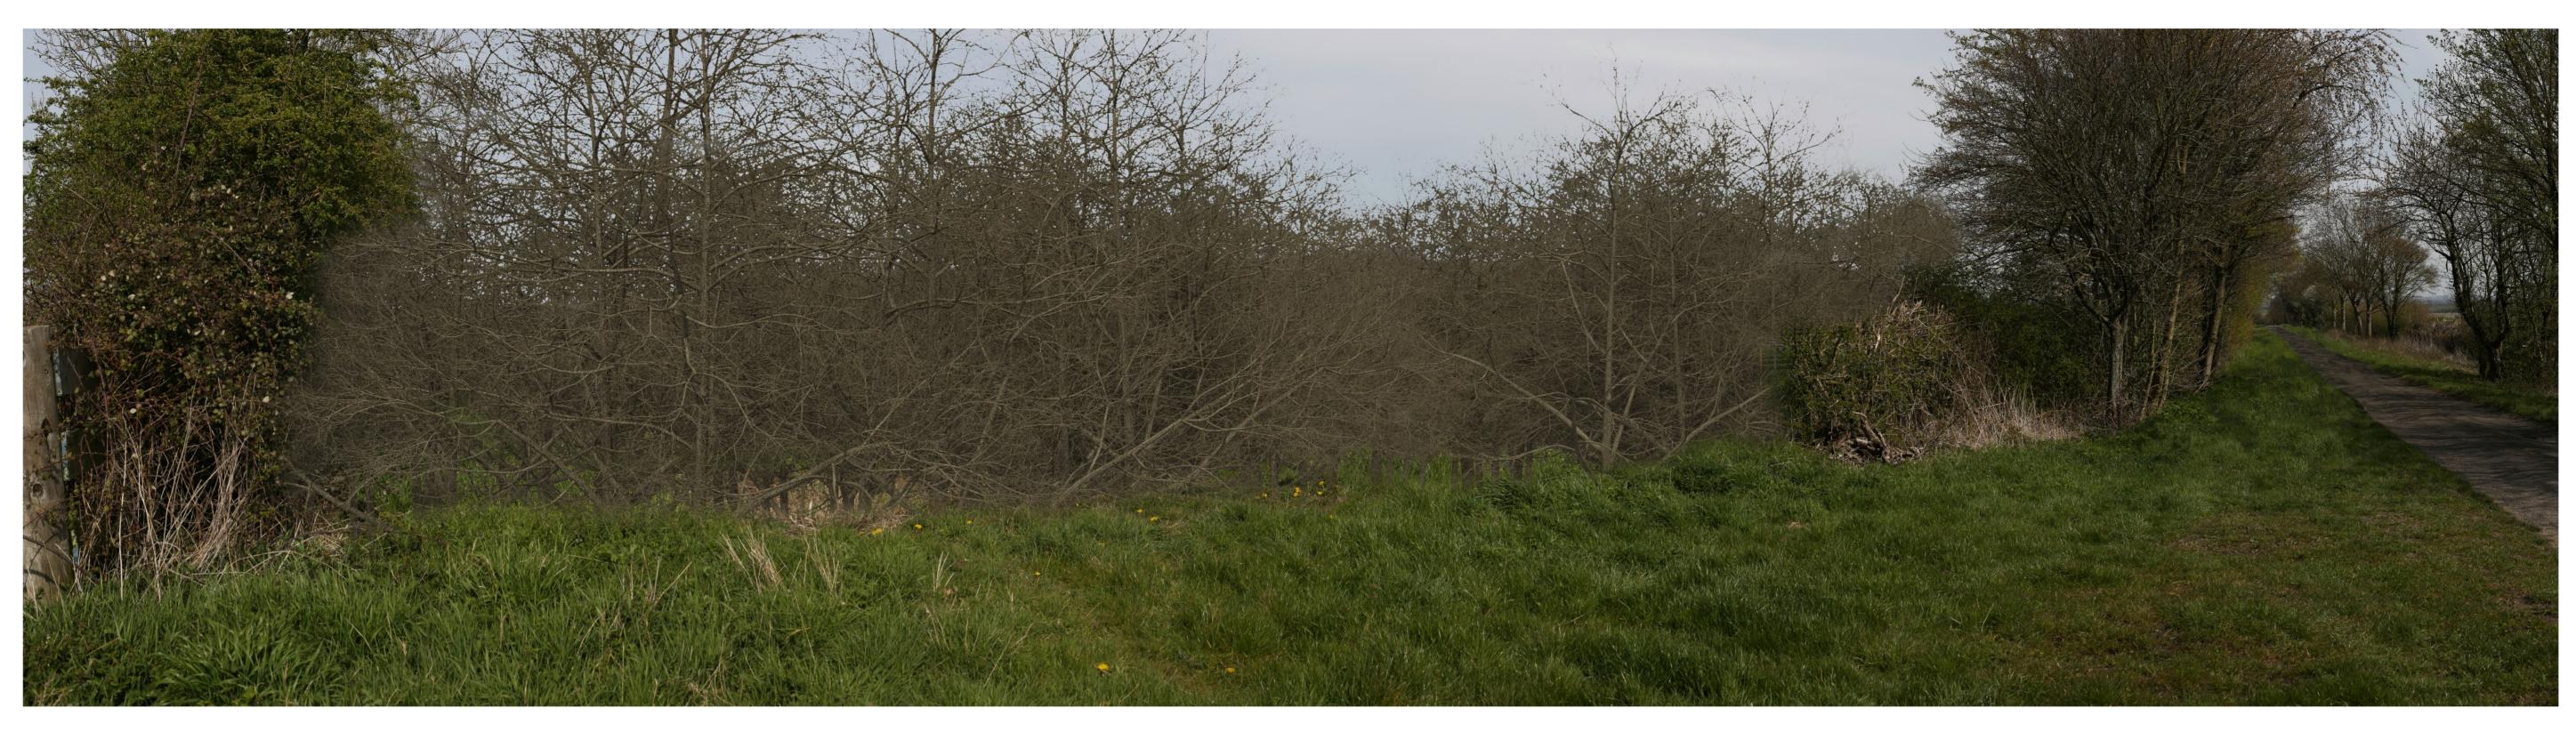

Proposed View Year 1 Distance to Nearest Order Limits 0m

Viewpoint 1 - Winter View northeast from an access track close to to Gate Burton estate

Easting Northing AOD

484286 383483 25

Camera Type Lens Height Above AOD 1.6m 120 ° Angle of View

Canon 5D MkIII Date Time 50mm

11/04/2022 13:48

Viewpoint 1 - Winter View northeast from an access track close to to Gate Burton estate

Easting Northing AOD

484286 383483 25

Camera Type 50mm Lens Height Above AOD 1.6m Angle of View 120 °