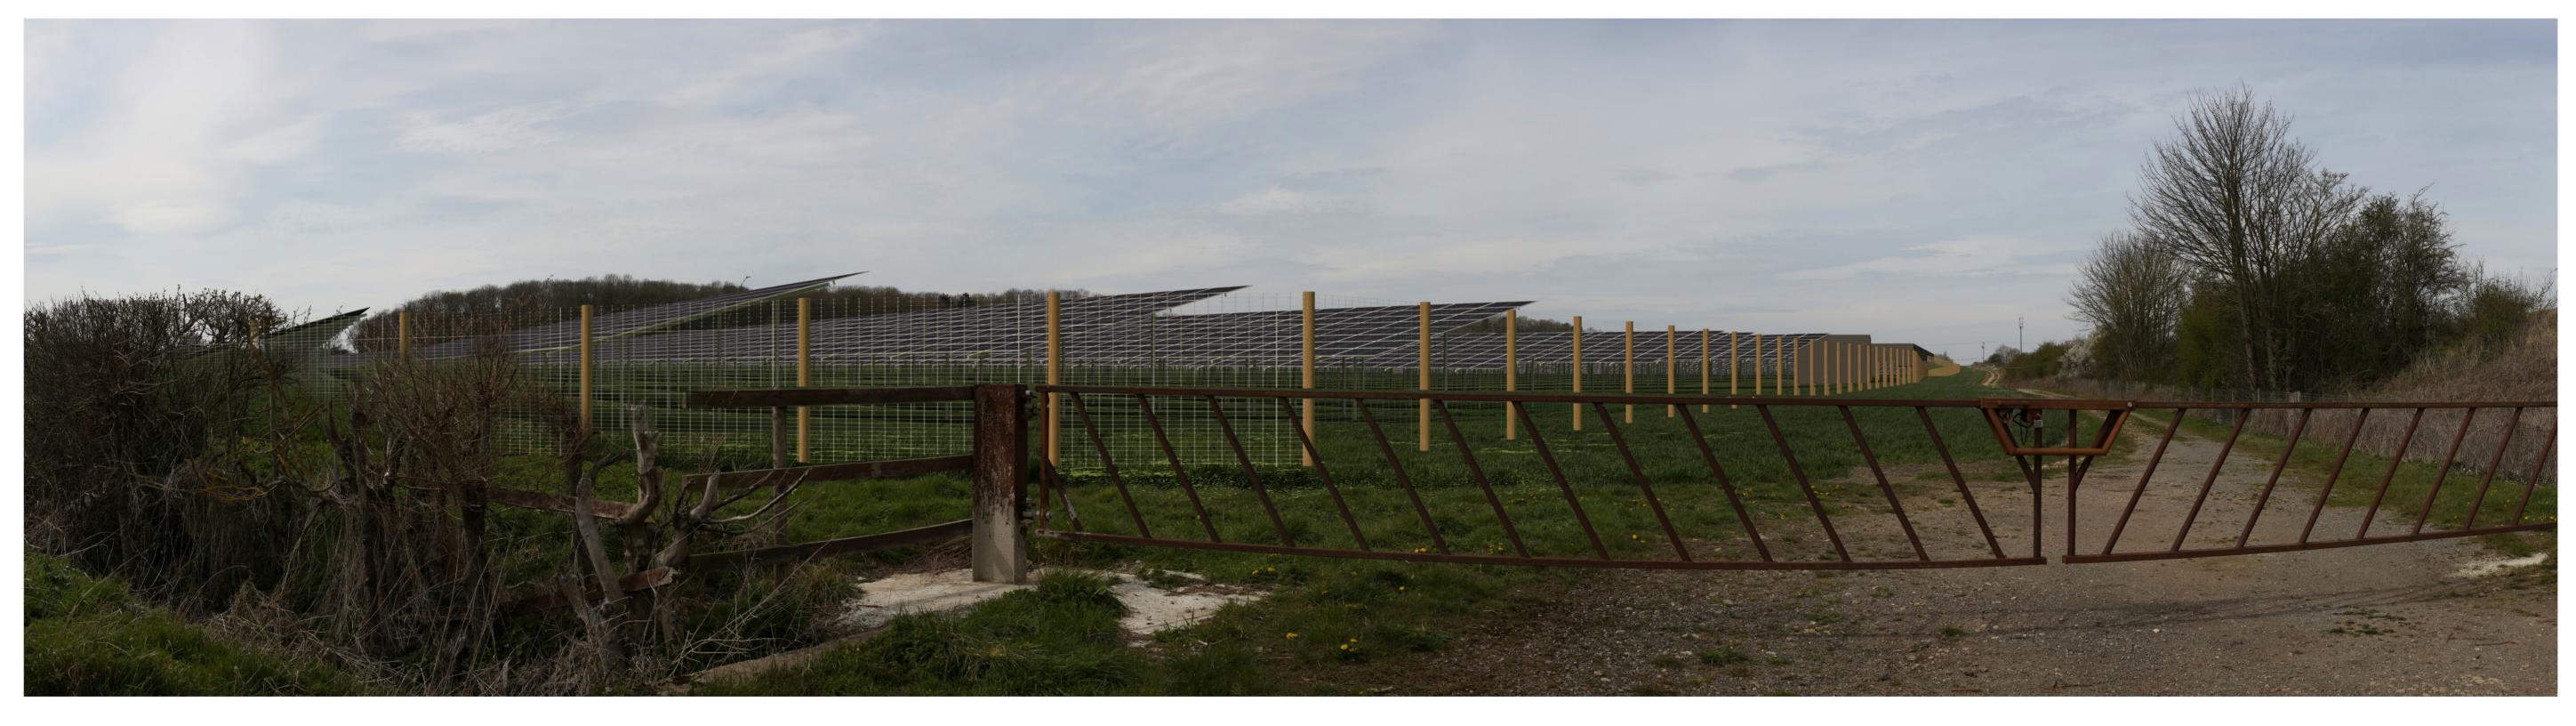

Viewpoint 4 - Winter View north / northeast from Willingham Road, east of the railway bridge

Easting Northing AOD

485252 382596 17

Camera Type Lens Height Above AOD 1.6m 120 ° Angle of View

Canon 5D MkIII Date Time 50mm

11/04/2022 11:19

Print Size A1

Anticipated height of advanced planting in Year 1 (shown at 3m) 

Viewpoint 4 - Winter View north / northeast from Willingham Road, east of the railway bridge

Easting Northing AOD

485252 382596 17

Camera Type 50mm Lens Height Above AOD 1.6m Angle of View 120 °

Canon 5D MkIII Date

Time

11/04/2022 11:19

Proposed View Year 1 Distance to Nearest Order Limits 0m

Viewpoint 4 - Summer View north / northeast from Willingham Road, east of the railway bridge