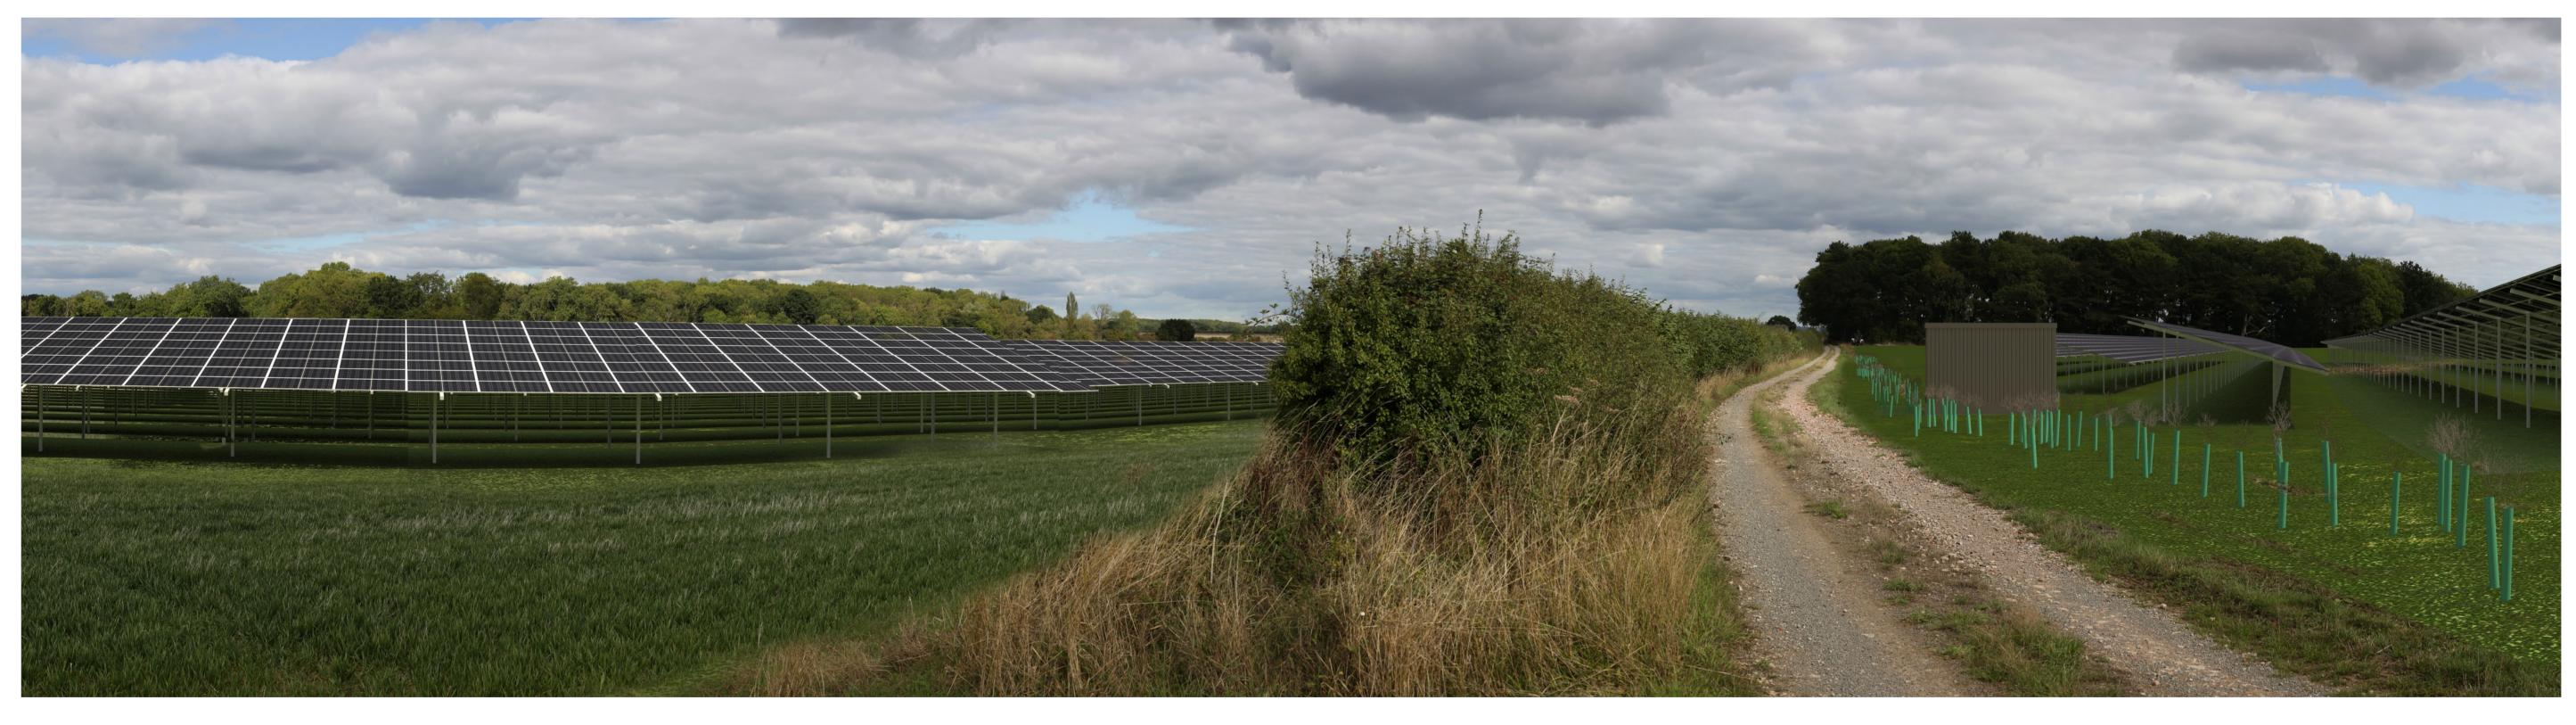

Proposed View Year 1 Distance to Nearest Order Limits 0m

Viewpoint 1 - Winter View northeast from an access track close to to Gate Burton estate

Easting Northing AOD

484286 383483 25

Camera Type Lens Height Above AOD 1.6m 120 ° Angle of View

Canon 5D MkIII Date Time 50mm

11/04/2022 13:48

Viewpoint 1 - Winter View northeast from an access track close to to Gate Burton estate

Easting Northing AOD

484286 383483 25

Camera Type 50mm Lens Height Above AOD 1.6m Angle of View 120 °

Canon 5D MkIII Date

Time

13:48

Proposed View Year 1 Distance to Nearest Order Limits 0m

Viewpoint 1 - Summer View northeast from an access track close to to Gate Burton estate

Easting Northing AOD

484286 383483 25 Camera TypeCanonLens50mmHeight Above AOD1.6mAngle of View120 °

Canon 5D MkIII Date 50mm Time 1.6m 15/09/2022 12:50

Viewpoint 1 - Summer View northeast from an access track close to to Gate Burton estate

Easting Northing AOD

484286 383483 25

Camera Type 50mm Lens Height Above AOD 1.6m Angle of View 120 °