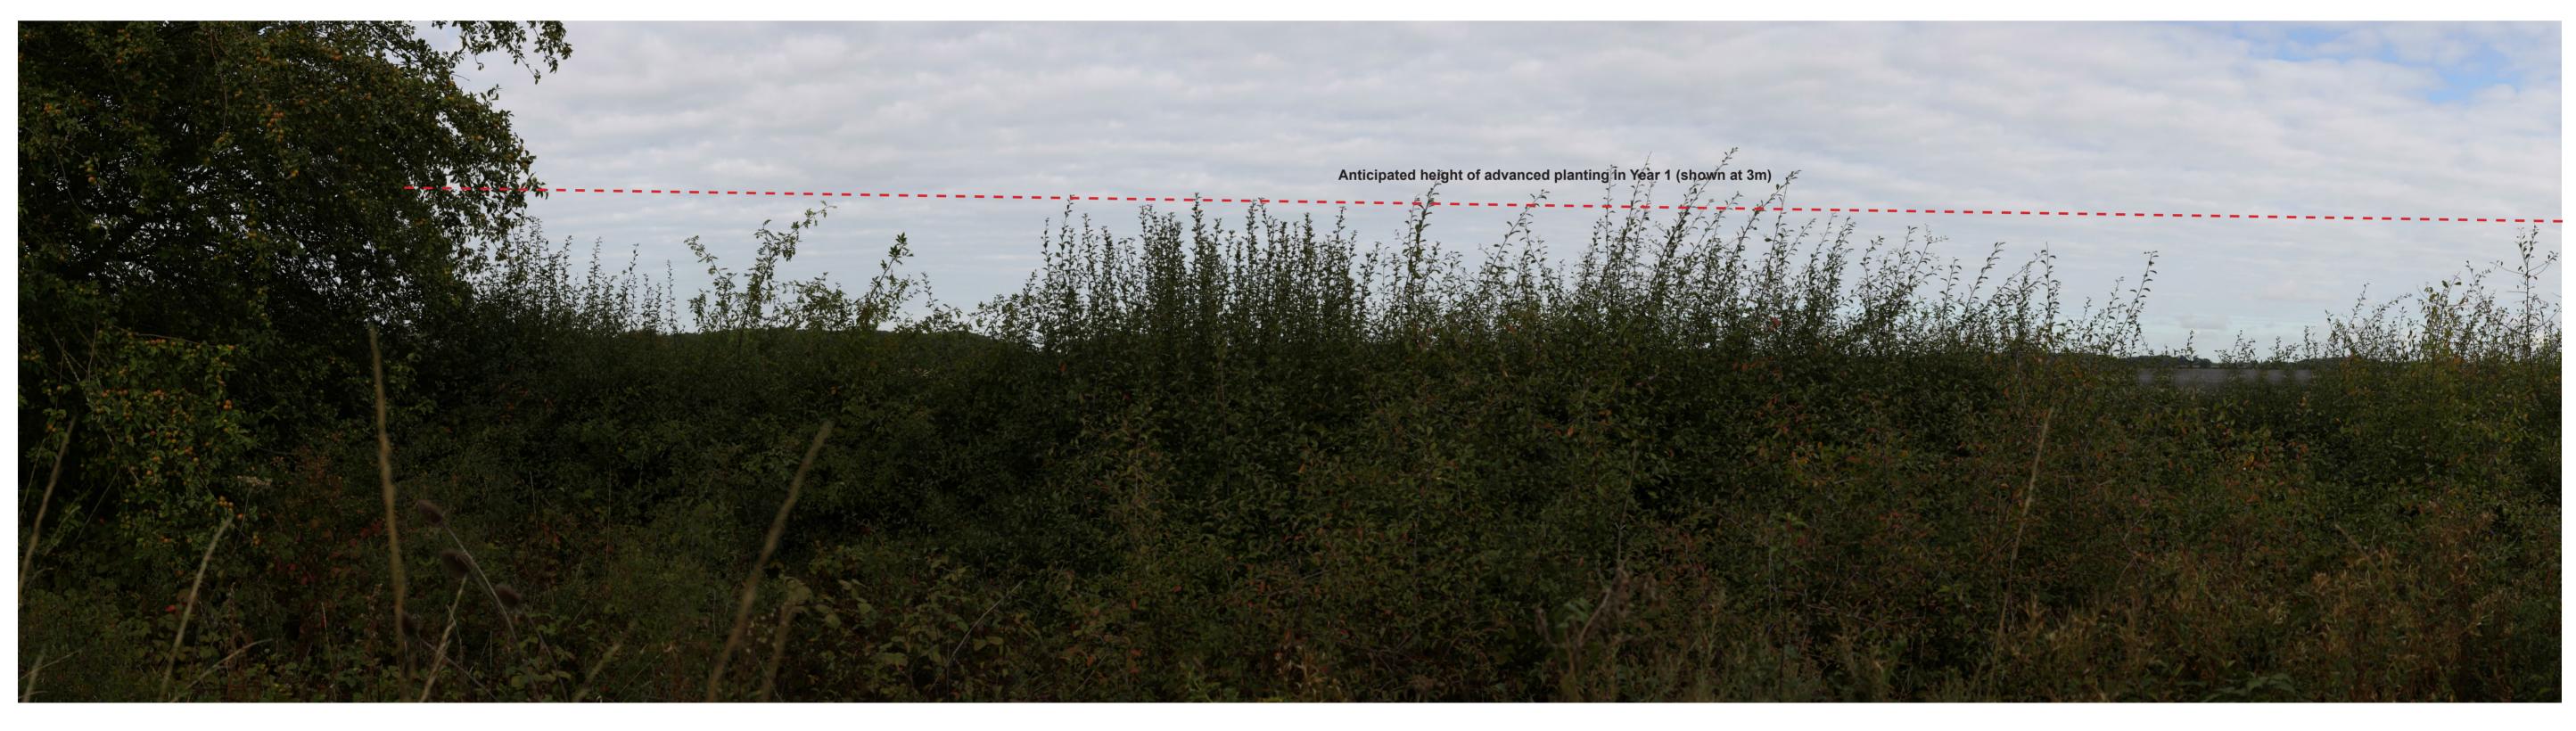

11/04/2022 11:19

Print Size A1

Anticipated height of advanced planting in Year 1 (shown at 3m) 

Viewpoint 4 - Winter View north / northeast from Willingham Road, east of the railway bridge

Easting Northing AOD

485252 382596 17

Camera Type 50mm Lens Height Above AOD 1.6m Angle of View 120 °

Canon 5D MkIII Date

Time

11/04/2022 11:19

Proposed View Year 1 Distance to Nearest Order Limits 0m

Viewpoint 4 - Summer View north / northeast from Willingham Road, east of the railway bridge