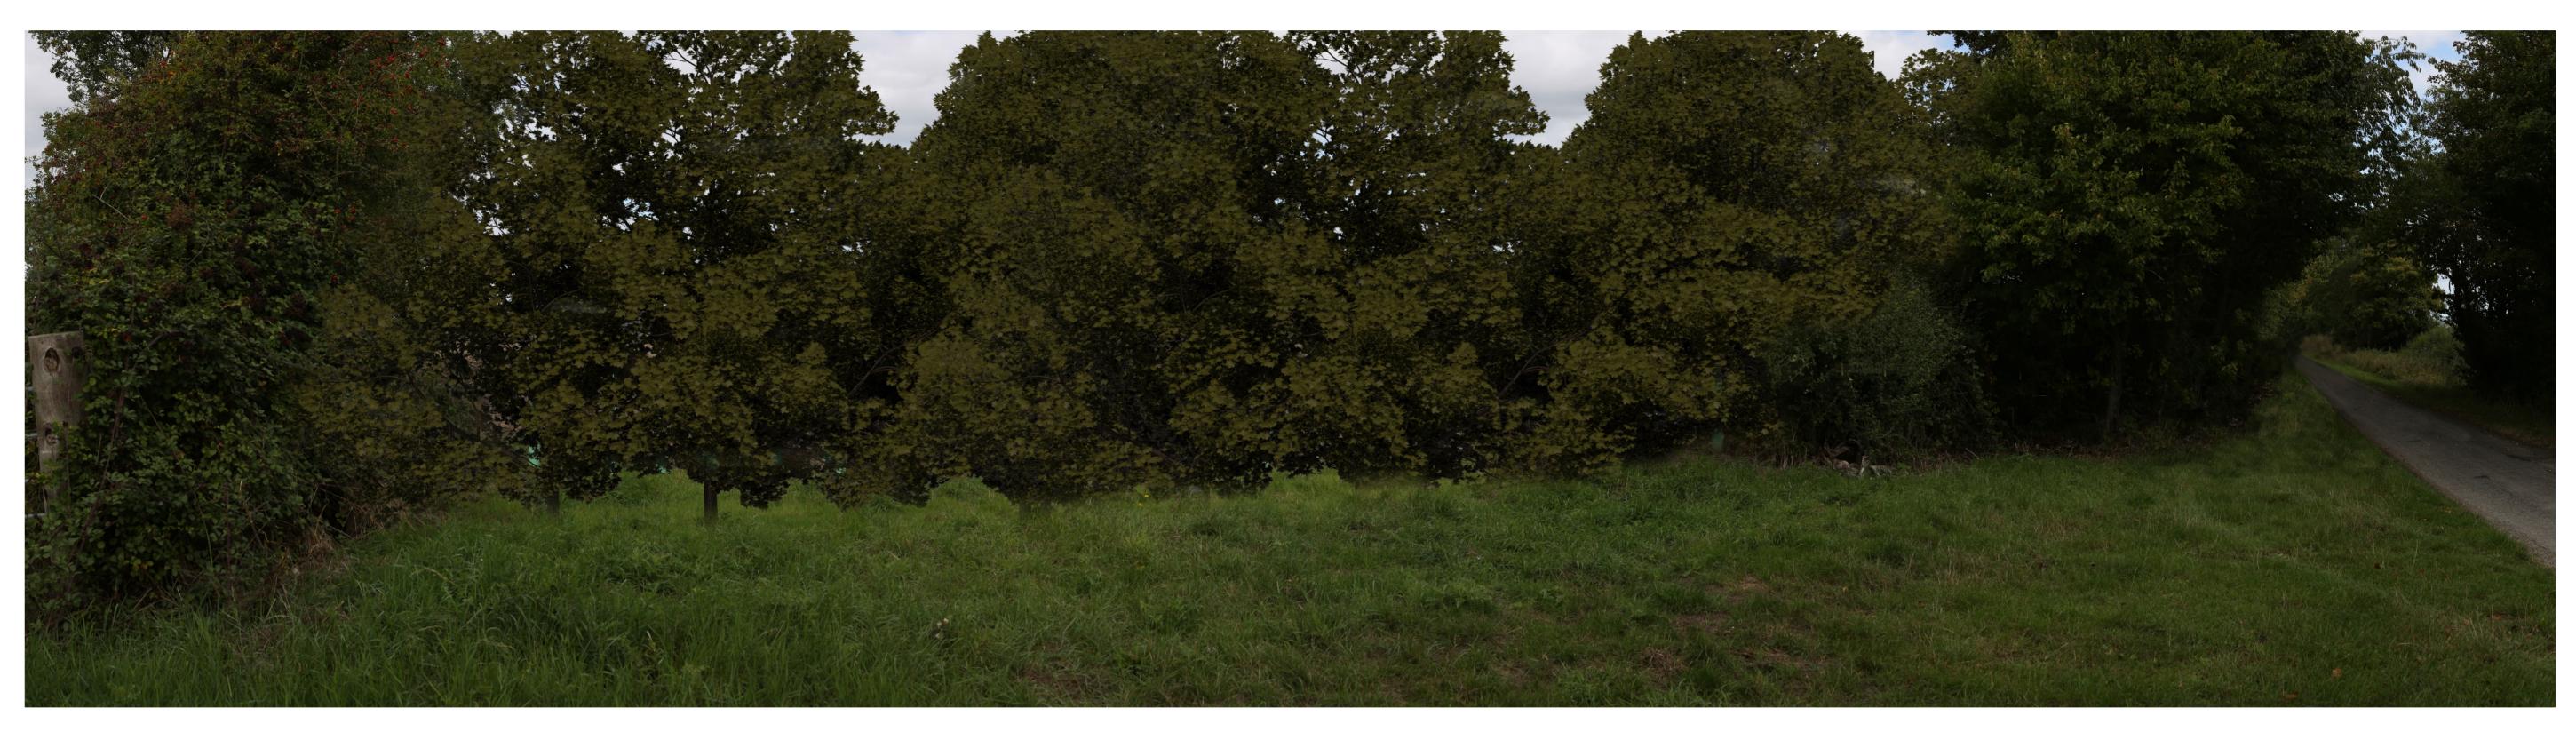

Canon 5D MkIII Date

Time

13:48

Proposed View Year 1 Distance to Nearest Order Limits 0m

Viewpoint 1 - Summer View northeast from an access track close to to Gate Burton estate

Easting Northing AOD

484286 383483 25 Camera TypeCanonLens50mmHeight Above AOD1.6mAngle of View120 °

Canon 5D MkIII Date 50mm Time 1.6m 15/09/2022 12:50

Viewpoint 1 - Summer View northeast from an access track close to to Gate Burton estate

Easting Northing AOD

484286 383483 25

Camera Type 50mm Lens Height Above AOD 1.6m Angle of View 120 °

Canon 5D MkIII Date

Time

15/09/2022

Proposed View Year 1 Distance to Nearest Order Limits 0m

Viewpoint 2 - Winter View north-northwest from Clay Lane west of Clay Farm

Easting Northing AOD

484981 383067 11

Camera Type Lens Height Above AOD 1.6m Angle of View 120 °