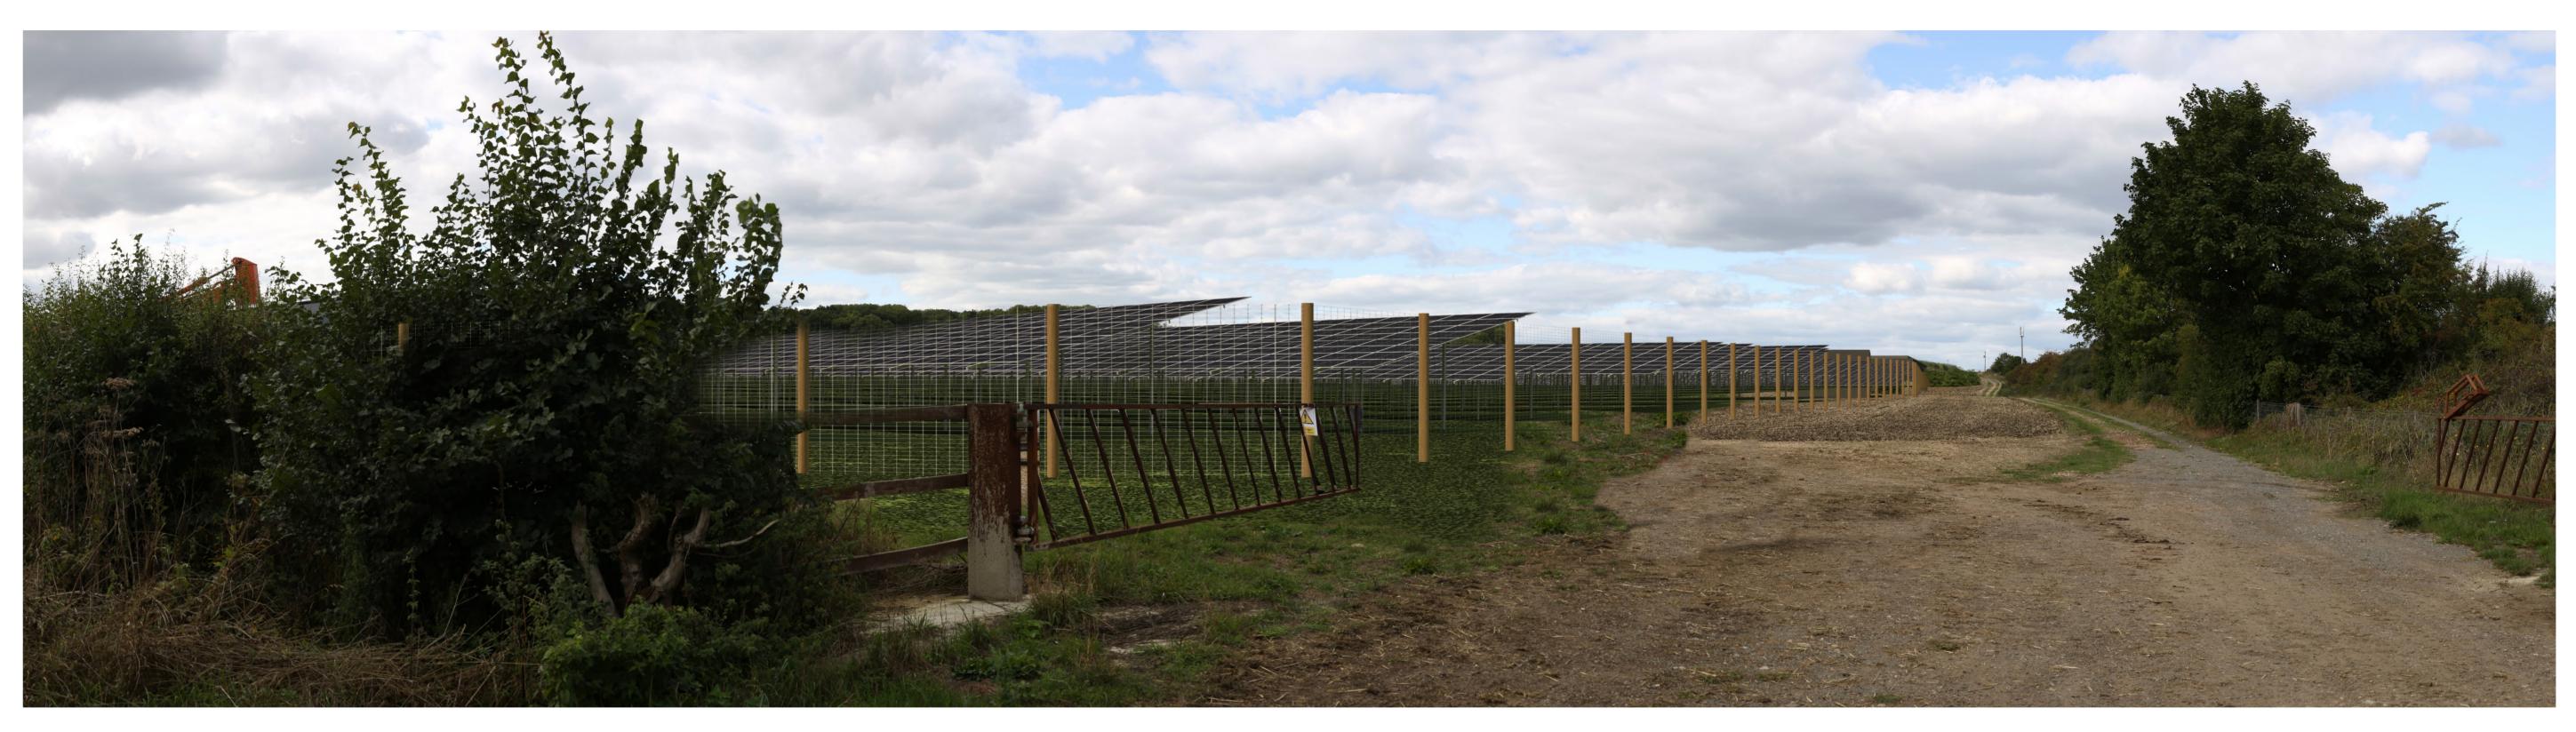

Canon 5D MkIII Date

Time

13:48

Proposed View Year 1 Distance to Nearest Order Limits 0m

Viewpoint 1 - Summer View northeast from an access track close to to Gate Burton estate

Easting Northing AOD

484286 383483 25 Camera TypeCanonLens50mmHeight Above AOD1.6mAngle of View120 °

Canon 5D MkIII Date 50mm Time 1.6m 15/09/2022 12:50

Viewpoint 1 - Summer View northeast from an access track close to to Gate Burton estate

Easting Northing AOD

484286 383483 25

Camera Type 50mm Lens Height Above AOD 1.6m Angle of View 120 °