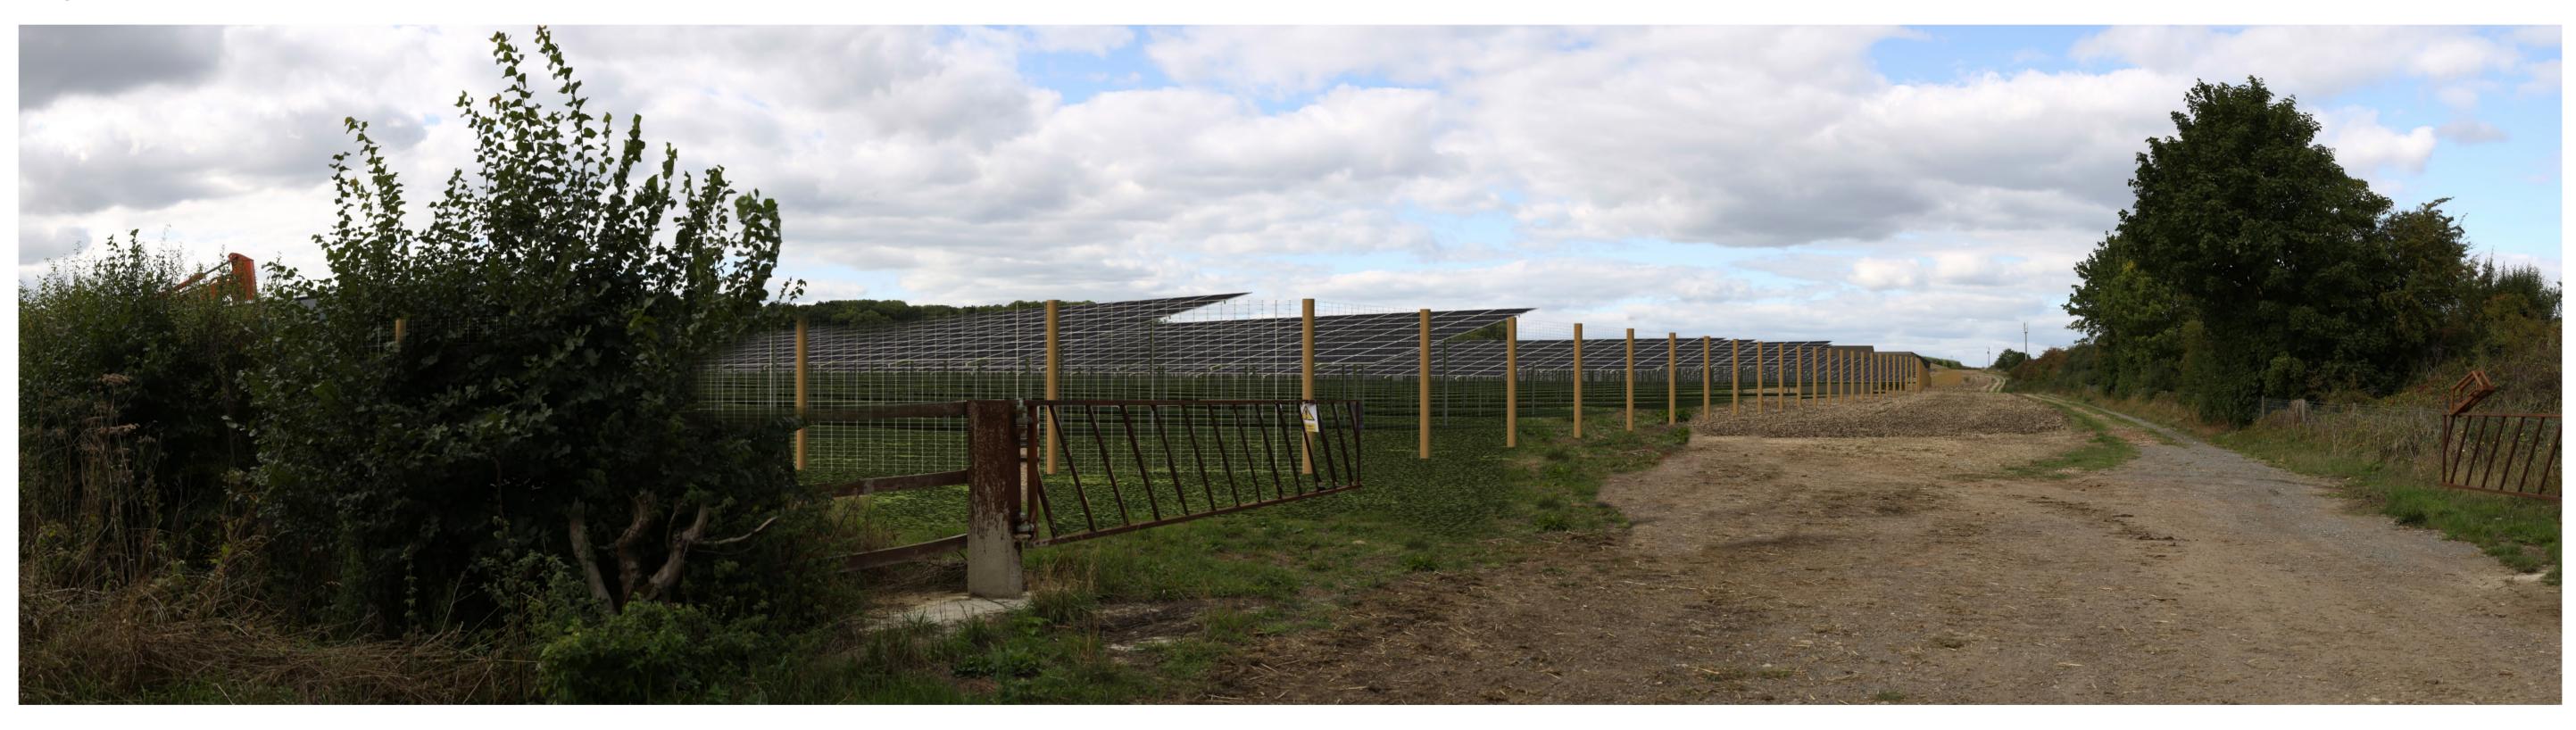

Canon 5D MkIII Date

Time

13:11

Print Size A1

Proposed View Year 1 Distance to Nearest Order Limits 0m

Viewpoint 2 - Summer View north-northwest from Clay Lane west of Clay Farm

Easting Northing AOD

484981 383067 11

Camera Type Lens Height Above AOD 1.6m 120 ° Angle of View

Canon 5D MkIII Date Time 50mm

13:23

15/09/2022

Viewpoint 2 - Summer View north-northwest from Clay Lane west of Clay Farm

Easting Northing AOD

484981 383067 11

Camera Type 50mm Lens Height Above AOD 1.6m Angle of View 120 °

Canon 5D MkIII Date

Time

15/09/2022 13:23

Proposed View Year 1 Distance to Nearest Order Limits 0m

Viewpoint 3 - Winter View northeast from Clay Lane at the corner of Gate Burton estate