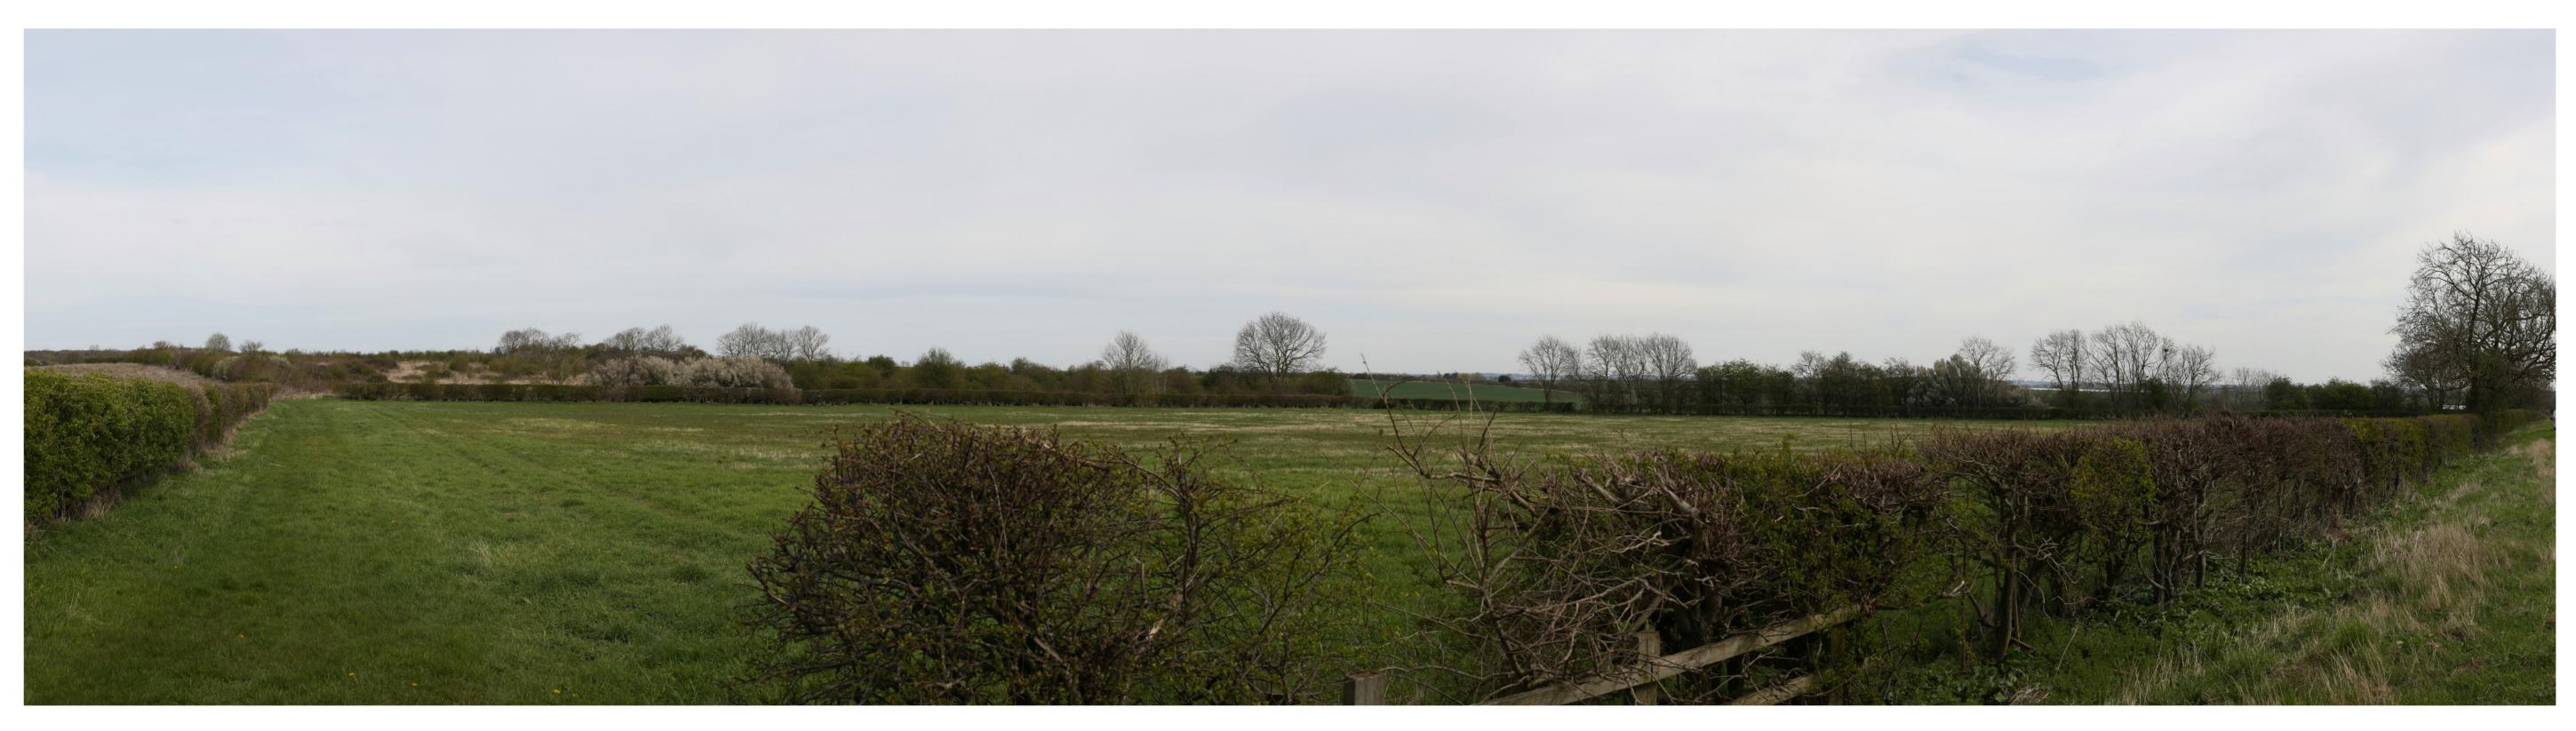

Canon 5D MkIII Date

Time

15/09/2022

Proposed View Year 1 Distance to Nearest Order Limits 0m

Viewpoint 2 - Winter View north-northwest from Clay Lane west of Clay Farm

Easting Northing AOD

484981 383067 11

Camera Type Lens Height Above AOD 1.6m Angle of View 120 °

Canon 5D MkIII Date Time 50mm

13:11

Print Size A1

Viewpoint 2 - Winter View north-northwest from Clay Lane west of Clay Farm

Easting Northing AOD

484981 383067 11

Camera Type 50mm Lens Height Above AOD 1.6m Angle of View 120 °