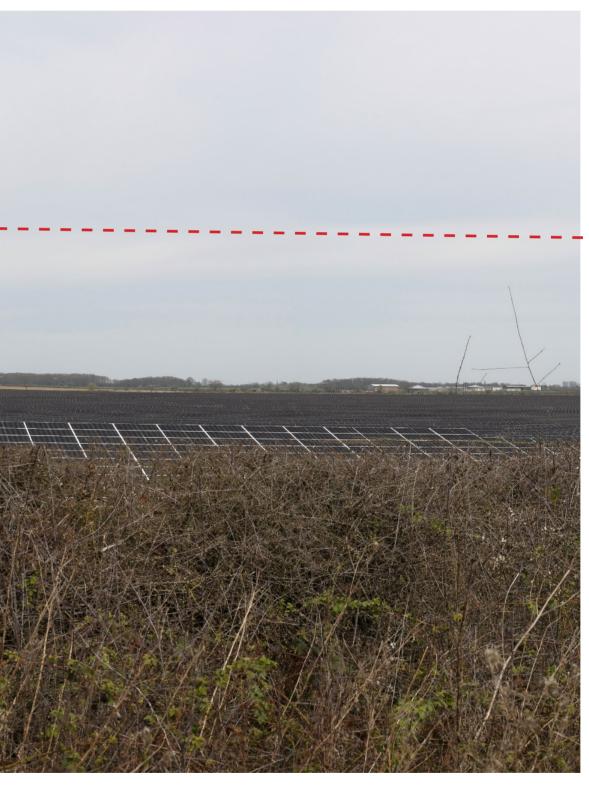

Proposed View Year 1 Distance to Nearest Order Limits 0m

Viewpoint 1 - Winter View northeast from an access track close to to Gate Burton estate

Easting Northing AOD

484286 383483 25

Camera Type Lens Height Above AOD 1.6m 120 ° Angle of View

Canon 5D MkIII Date Time 50mm

11/04/2022 13:48

Viewpoint 1 - Winter View northeast from an access track close to to Gate Burton estate

Easting Northing AOD

484286 383483 25

Camera Type 50mm Lens Height Above AOD 1.6m Angle of View 120 °