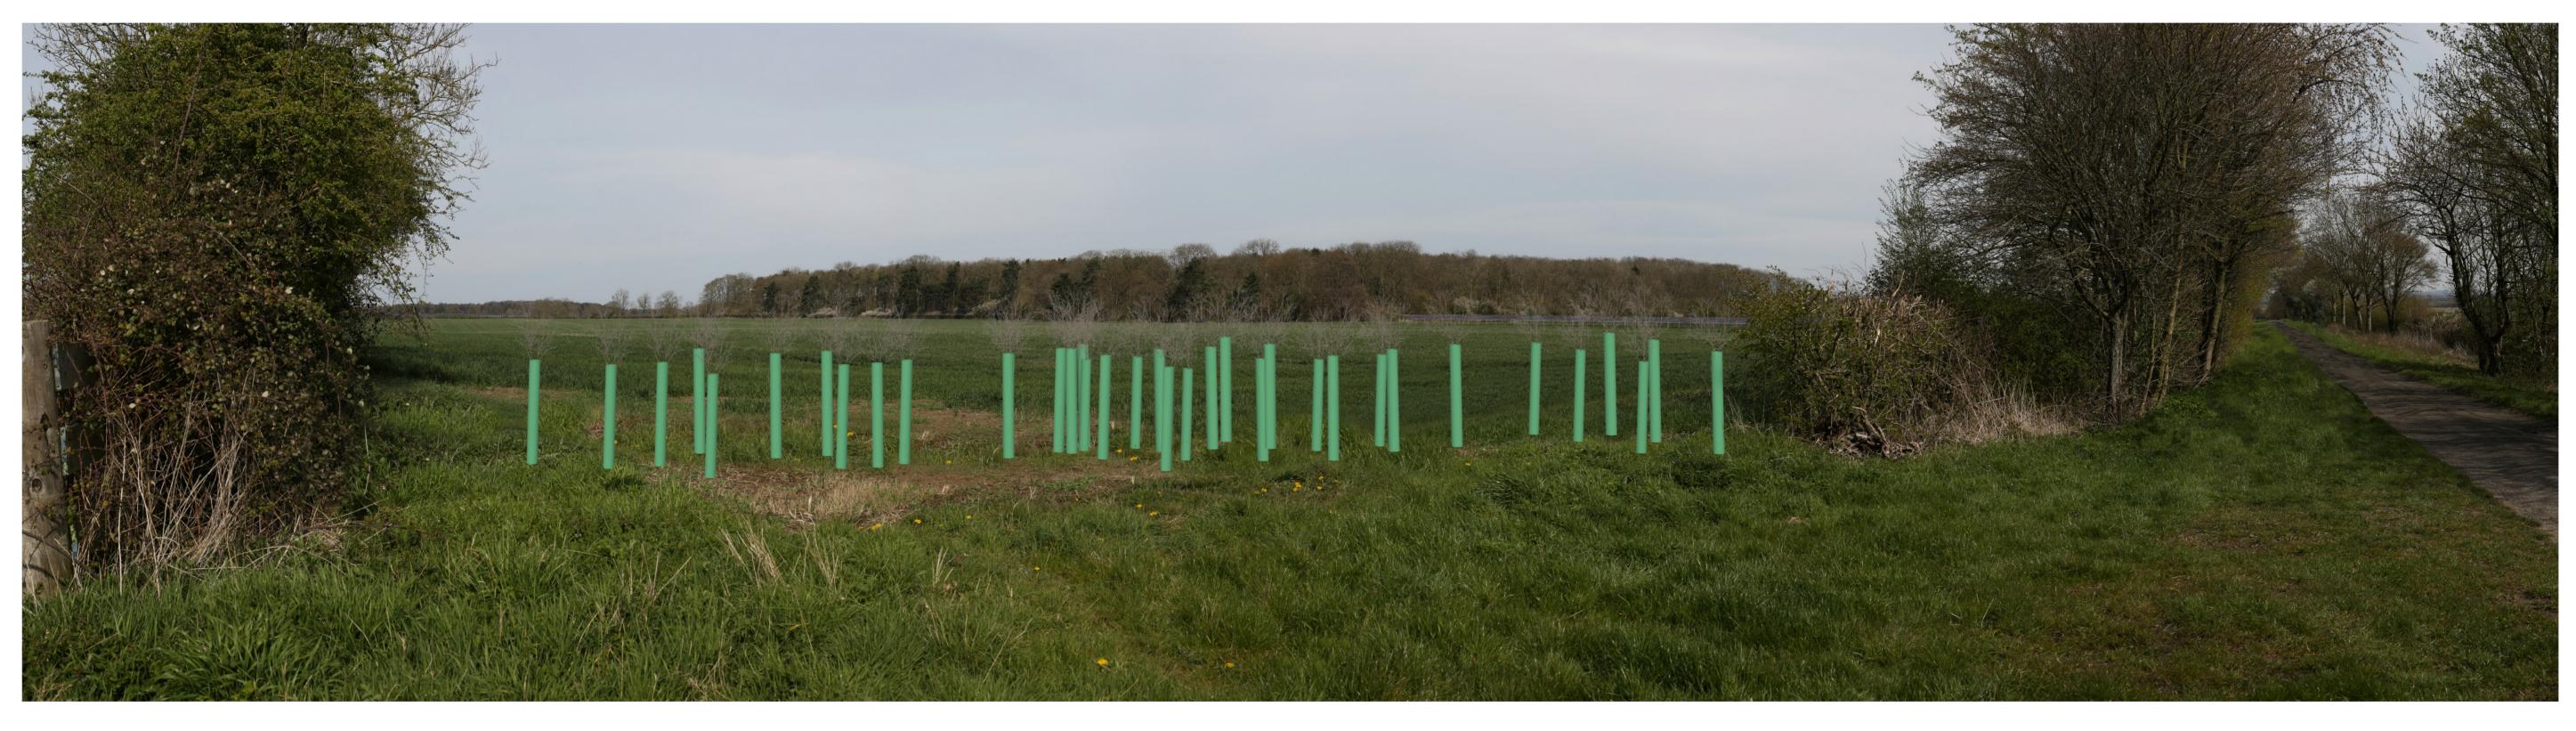

11/04/2022 11:19

Print Size A1

Anticipated height of advanced planting in Year 1 (shown at 3m) 

Viewpoint 4 - Winter View north / northeast from Willingham Road, east of the railway bridge

Easting Northing AOD