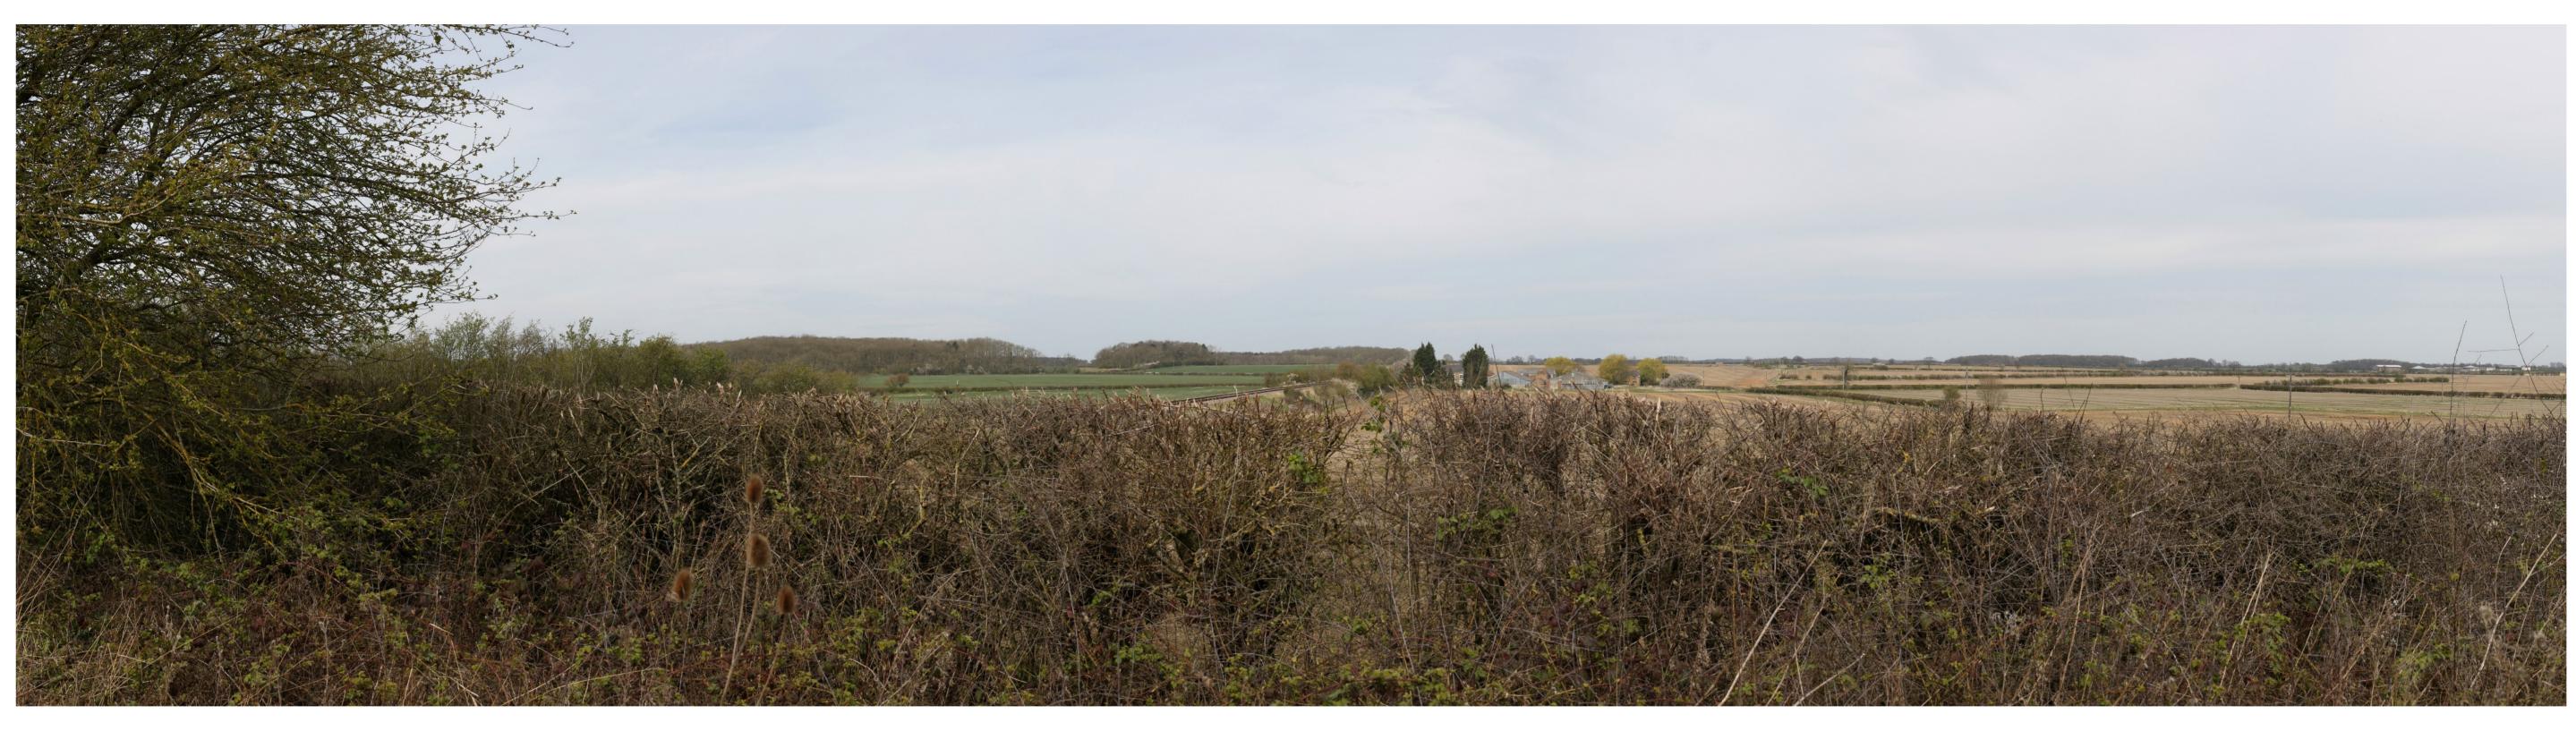

Viewpoint 4 - Winter View north / northeast from Willingham Road, east of the railway bridge

Easting Northing AOD

485252 382596 17

Camera Type Lens Height Above AOD 1.6m 120 ° Angle of View

Canon 5D MkIII Date Time 50mm

11/04/2022 11:19

Print Size A1

Anticipated height of advanced planting in Year 1 (shown at 3m) 

Viewpoint 4 - Winter View north / northeast from Willingham Road, east of the railway bridge

Easting Northing AOD

485252 382596 17

Camera Type 50mm Lens Height Above AOD 1.6m Angle of View 120 °

Canon 5D MkIII Date

Time

11/04/2022 11:19

Proposed View Year 1 Distance to Nearest Order Limits 0m

Viewpoint 4 - Summer View north / northeast from Willingham Road, east of the railway bridge