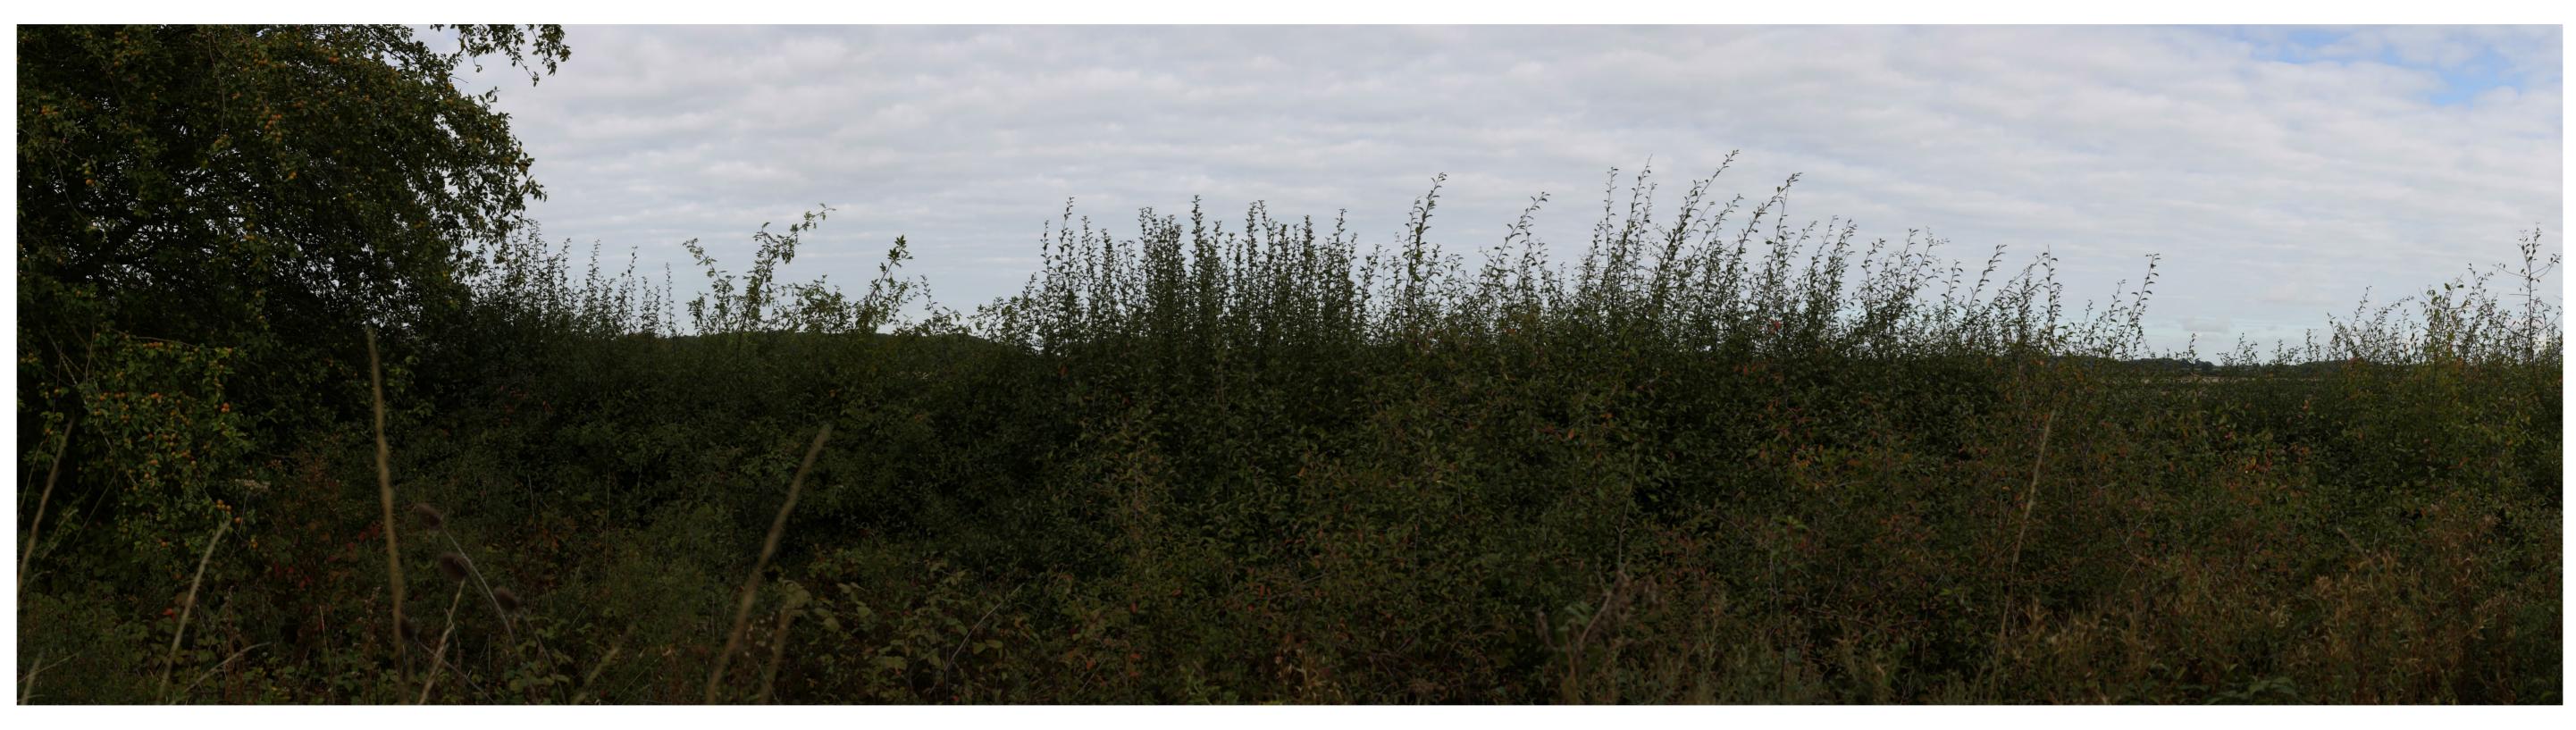

Easting Northing AOD

485252 382596 17 Camera TypeCanonLens50mmHeight Above AOD1.6mAngle of View120 °

Canon 5D MkIII Date 50mm Time 1.6m 15/09/2022 09:22

Viewpoint 4 - Winter View north / northeast from Willingham Road, east of the railway bridge

Easting Northing AOD

485252 382596 17

Camera Type 50mm Lens Height Above AOD 1.6m Angle of View 120 °

Canon 5D MkIII Date

Time

15/09/2022 09:22

Proposed View Year 1 Distance to Nearest Order Limits 0m

Viewpoint 5 - Winter View north from the A1500 (Stow Park Road)