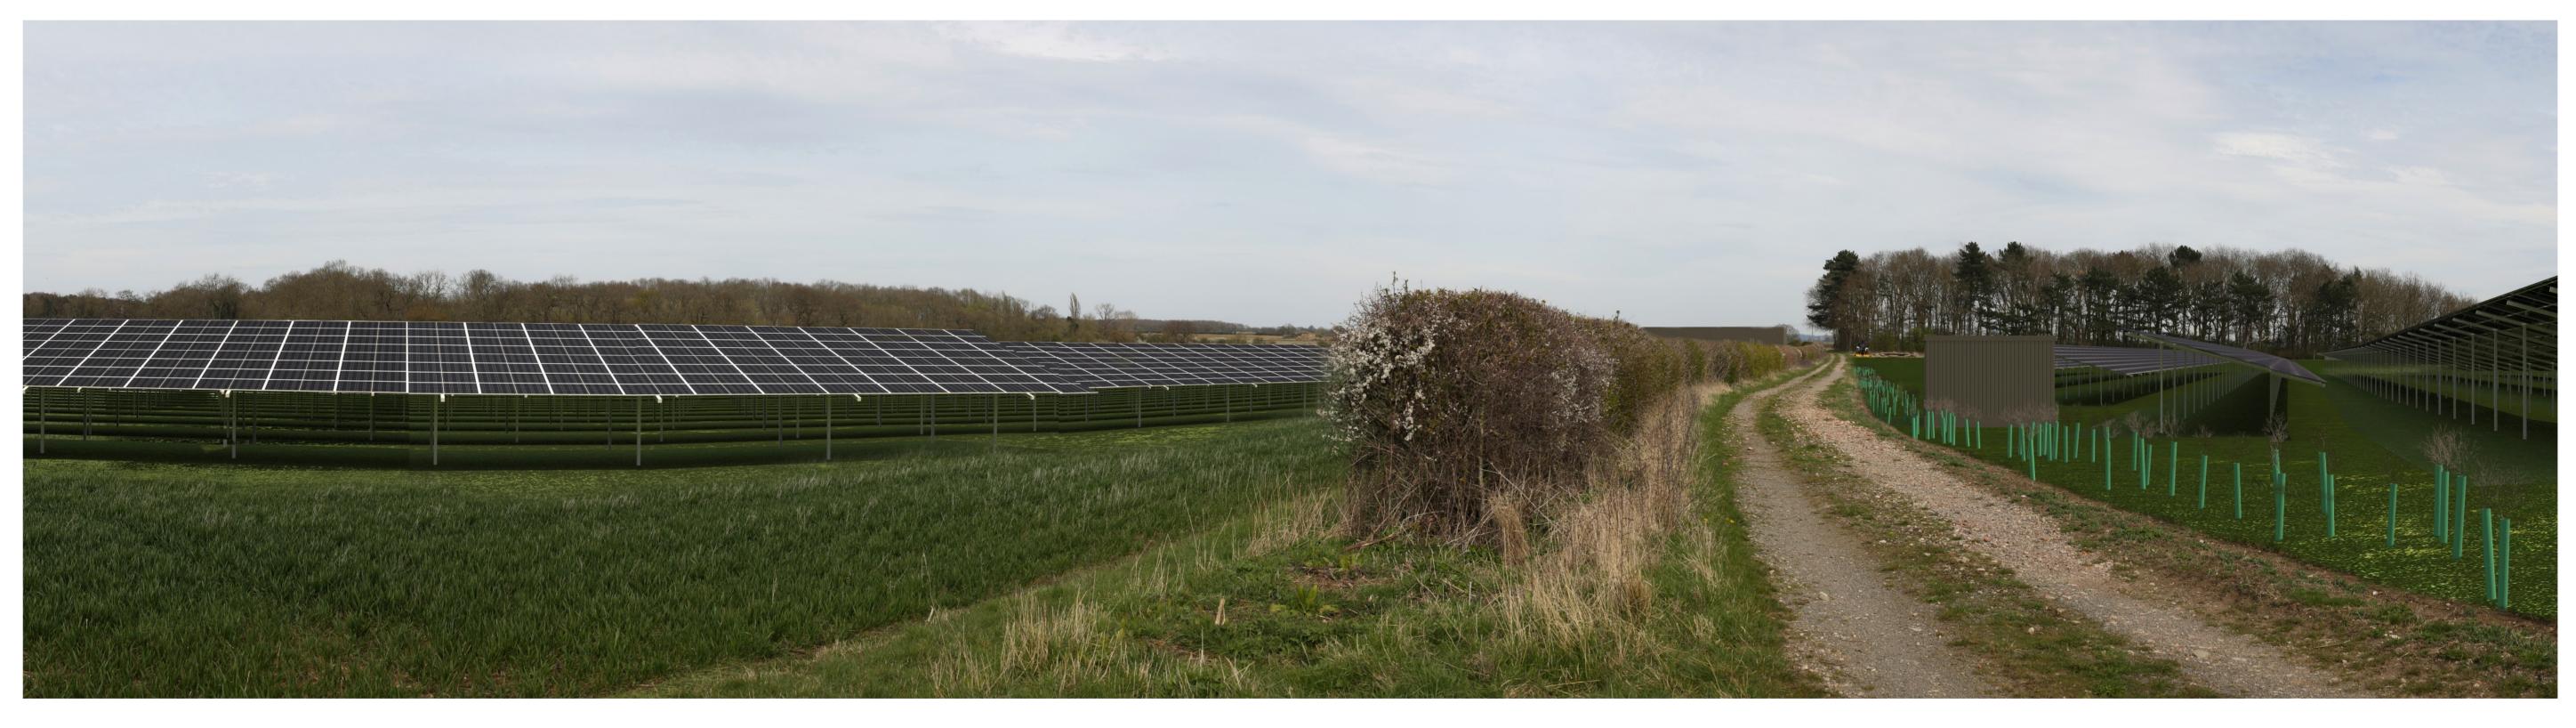

Proposed View Year 1 Distance to Nearest Order Limits 0m

Viewpoint 1 - Winter View northeast from an access track close to to Gate Burton estate

Easting Northing AOD

484286 383483 25

Camera Type Lens Height Above AOD 1.6m 120 ° Angle of View

Canon 5D MkIII Date Time 50mm

11/04/2022 13:48

Viewpoint 1 - Winter View northeast from an access track close to to Gate Burton estate

Easting Northing AOD

484286 383483 25

Camera Type 50mm Lens Height Above AOD 1.6m Angle of View 120 °