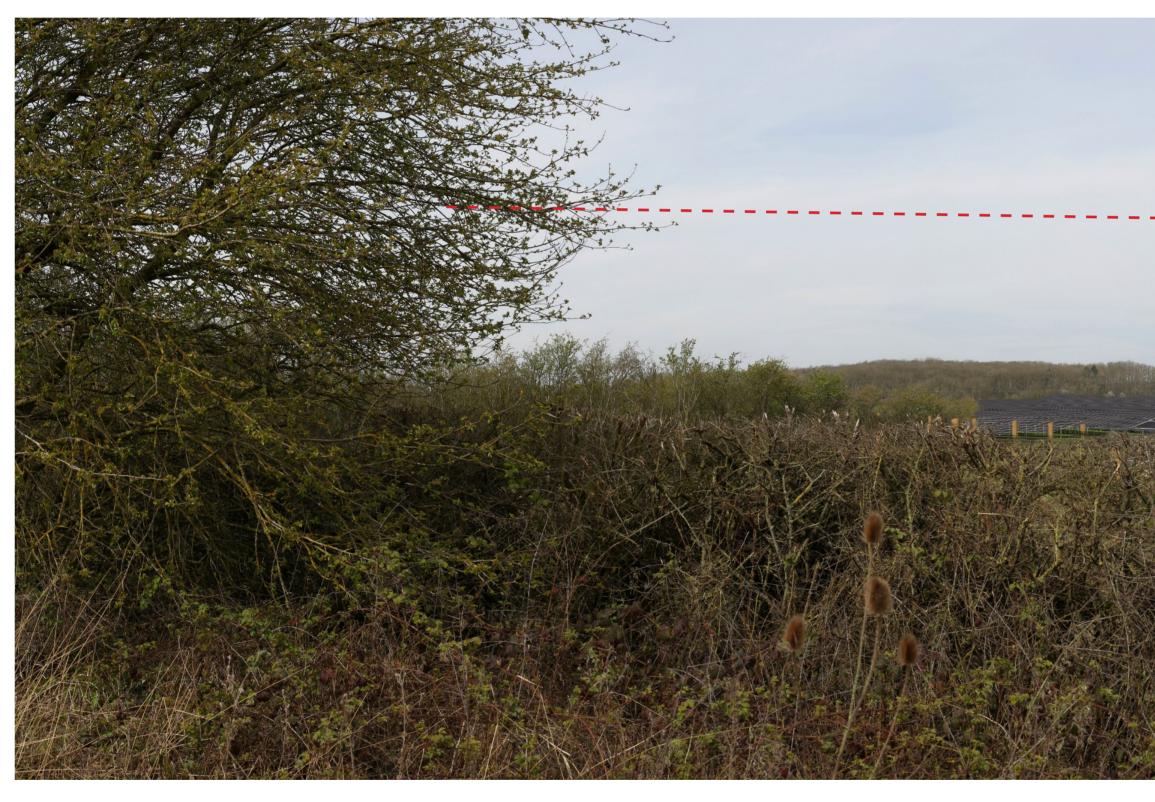

Viewpoint 4 - Winter View north / northeast from Willingham Road, east of the railway bridge

Easting Northing AOD

485252 382596 17

Camera Type Lens Height Above AOD 1.6m 120 ° Angle of View

Canon 5D MkIII Date Time 50mm

11/04/2022 11:19

Print Size A1

Anticipated height of advanced planting in Year 1 (shown at 3m) 

Viewpoint 4 - Winter View north / northeast from Willingham Road, east of the railway bridge

Easting Northing AOD

485252 382596 17

Camera Type 50mm Lens Height Above AOD 1.6m Angle of View 120 °

Canon 5D MkIII Date

Time

11/04/2022 11:19

Proposed View Year 1 Distance to Nearest Order Limits 0m

Viewpoint 4 - Summer View north / northeast from Willingham Road, east of the railway bridge