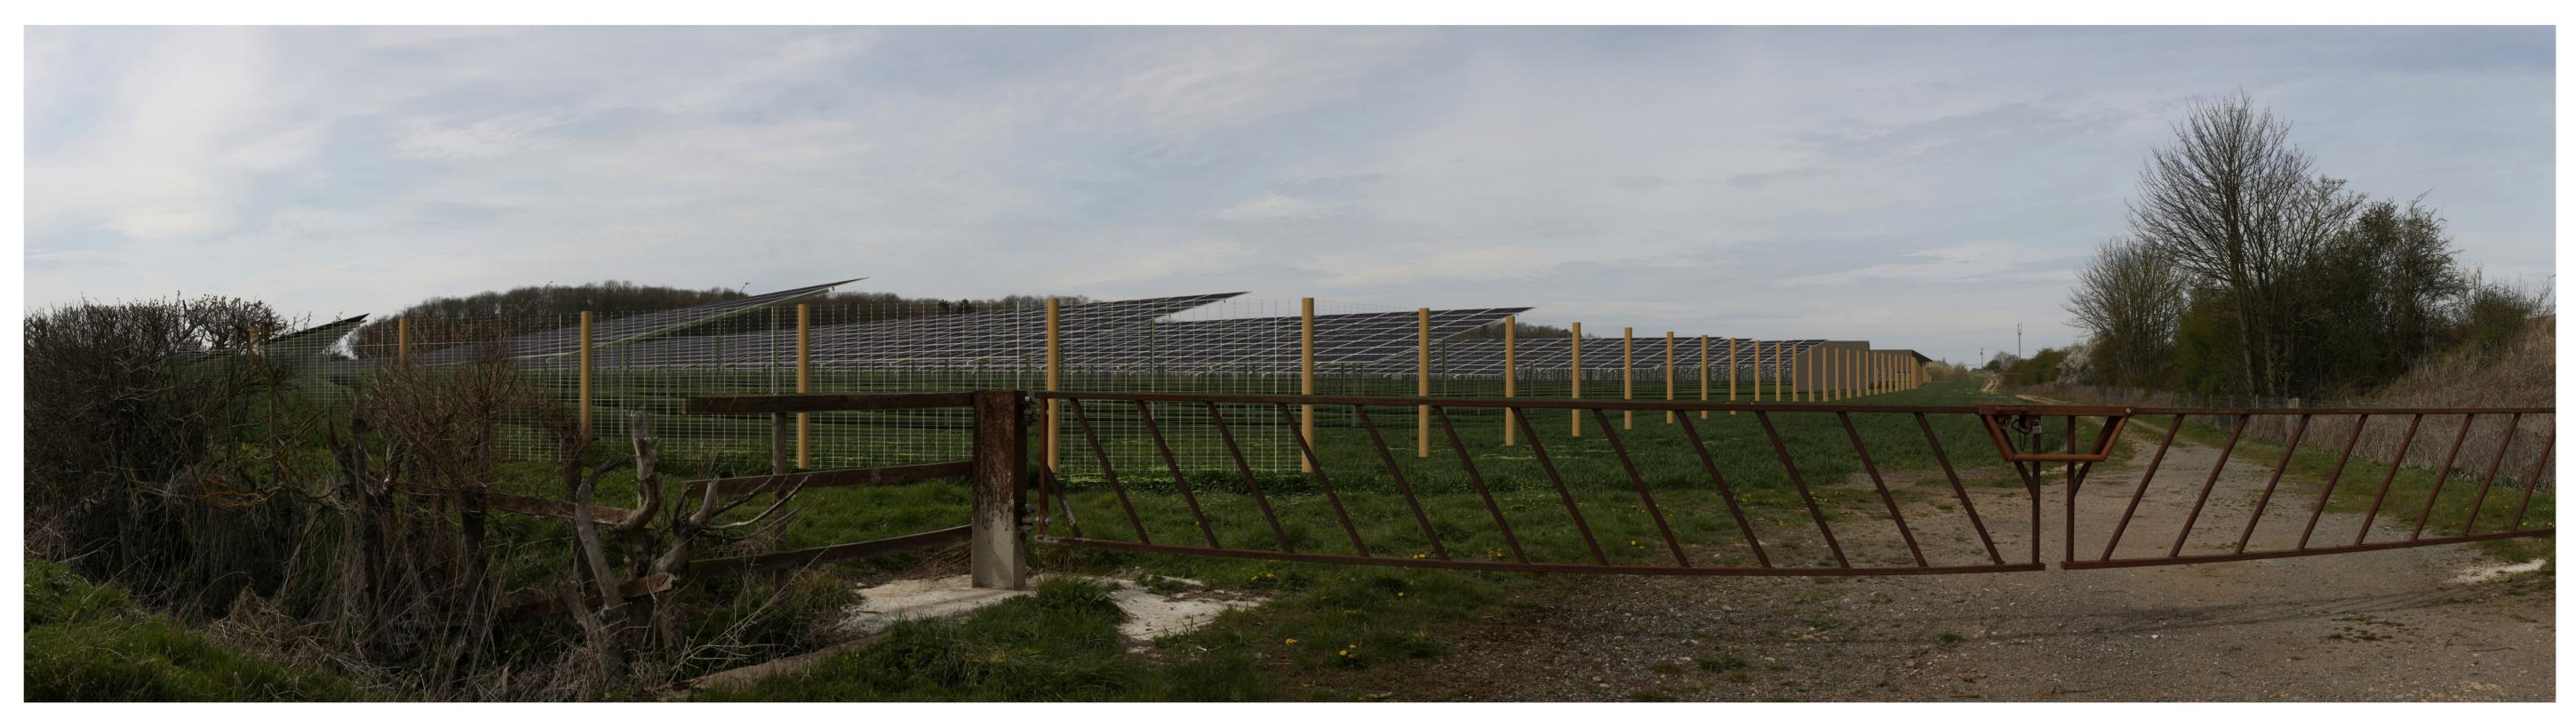

Canon 5D MkIII Date

Time

15/09/2022

Proposed View Year 1 Distance to Nearest Order Limits 0m

Viewpoint 2 - Winter View north-northwest from Clay Lane west of Clay Farm

Easting Northing AOD

484981 383067 11

Camera Type Lens Height Above AOD 1.6m Angle of View 120 °

Canon 5D MkIII Date Time 50mm

13:11

Print Size A1

Viewpoint 2 - Winter View north-northwest from Clay Lane west of Clay Farm

Easting Northing AOD

484981 383067 11

Camera Type 50mm Lens Height Above AOD 1.6m Angle of View 120 °