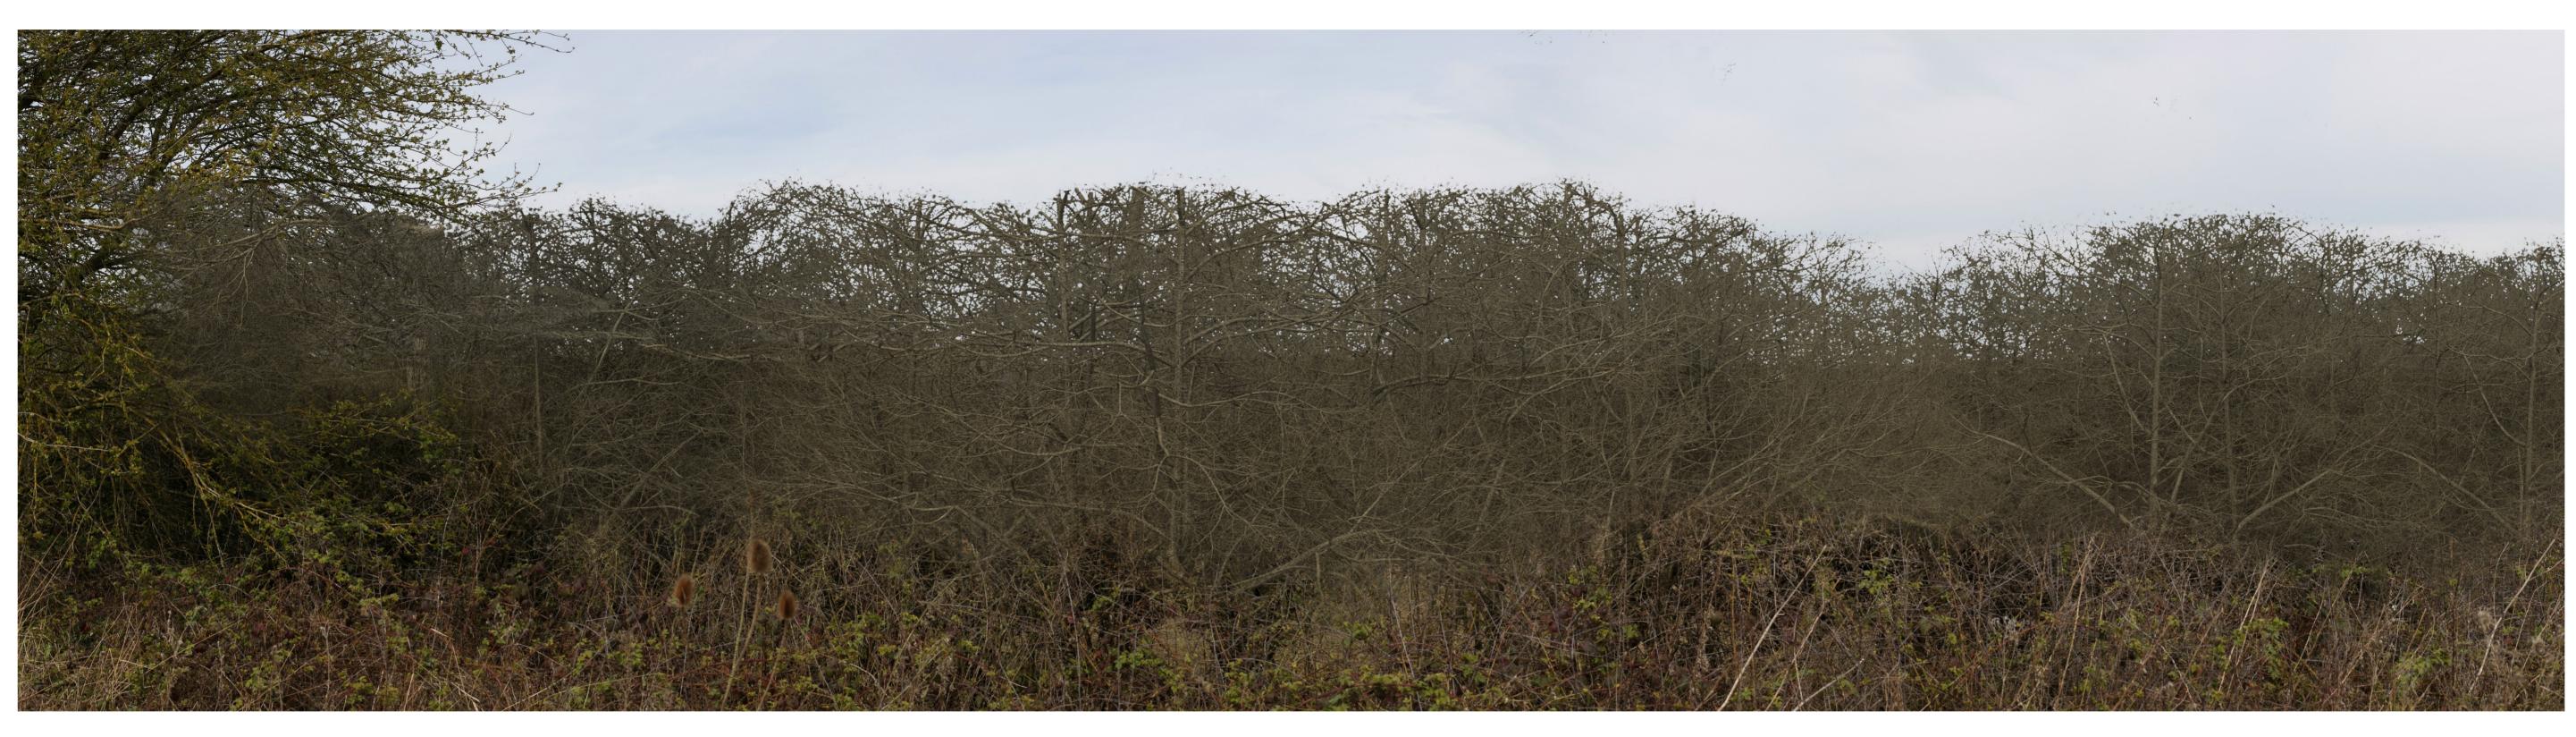

Viewpoint 4 - Winter View north / northeast from Willingham Road, east of the railway bridge

Easting Northing AOD

485252 382596 17

Camera Type Lens Height Above AOD 1.6m 120 ° Angle of View

Canon 5D MkIII Date Time 50mm