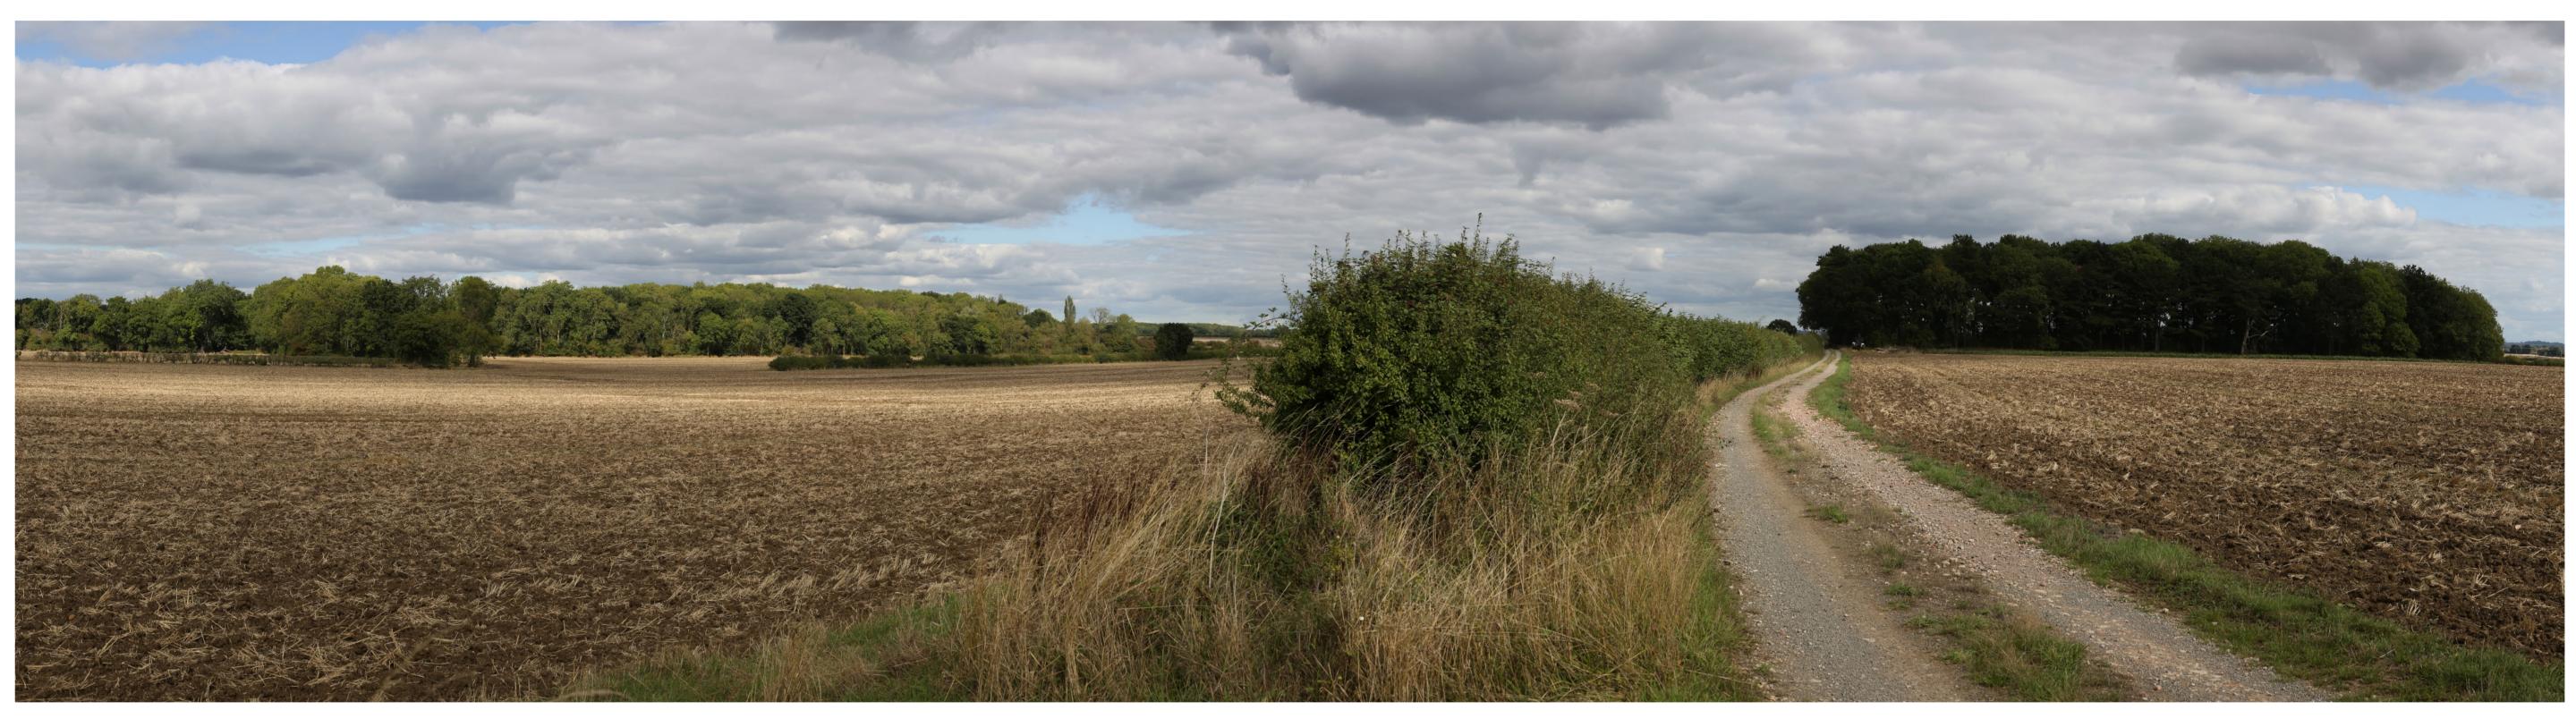

Easting Northing AOD

484627 381822 19

Camera Type Lens Height Above AOD 1.6m Angle of View 120 °

Canon 5D MkIII Date Time 50mm

11:46

Print Size A1

Existing View Year 15 Distance to Nearest Order Limits 0m

Viewpoint 5 - Winter View north from the A1500 (Stow Park Road)

Easting Northing AOD

484627 381822 19

Camera Type 50mm Lens Height Above AOD 1.6m Angle of View 120 °

Canon 5D MkIII Date Time

11/04/2022 11:46