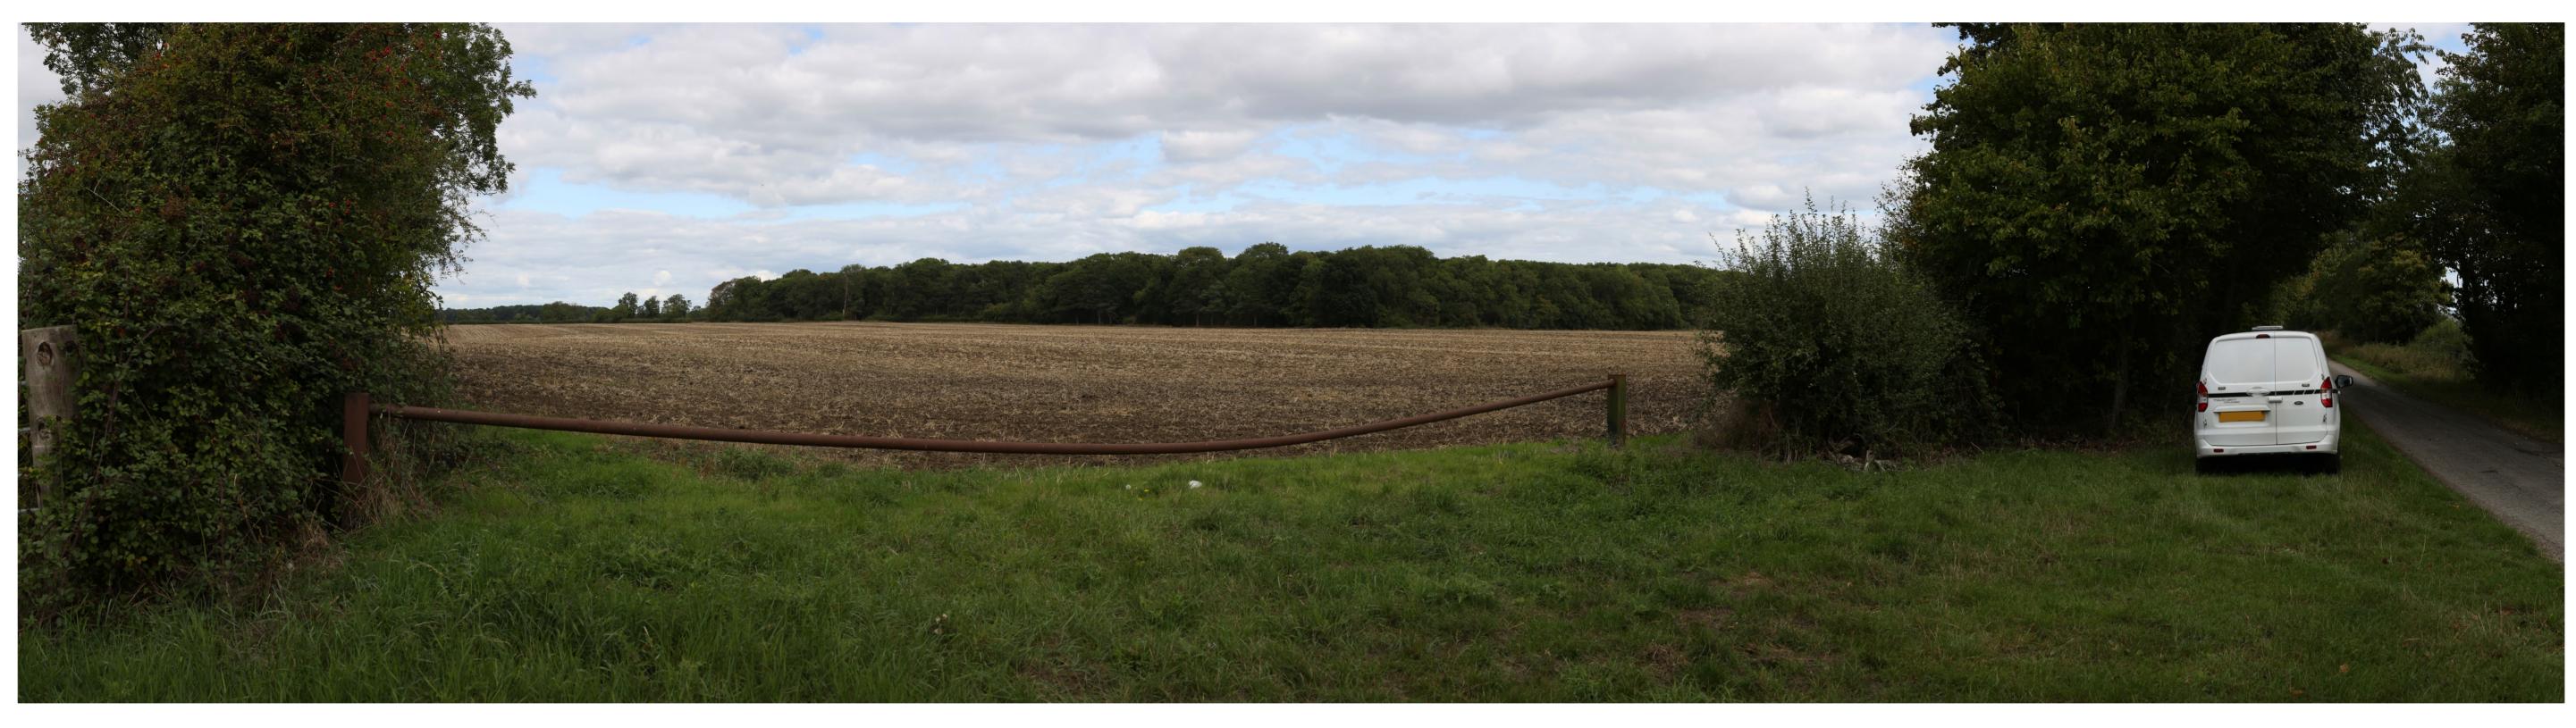

Camera Type 50mm Lens Height Above AOD 1.6m Angle of View 120 °

Canon 5D MkIII Date

Time

15/09/2022 13:23

Proposed View Year 1 Distance to Nearest Order Limits 0m

Viewpoint 3 - Winter View northeast from Clay Lane at the corner of Gate Burton estate

Easting Northing AOD 484136 382725 28

Camera Type Lens Height Above AOD 1.6m 120 ° Angle of View

Canon 5D MkIII Date Time 50mm

11/04/2022 12:07

Viewpoint 3 - Winter View northeast from Clay Lane at the corner of Gate Burton estate

Easting Northing AOD 484136 382725 28

Camera Type 50mm Lens Height Above AOD 1.6m Angle of View 120 °

Canon 5D MkIII Date

Time

12:07

Proposed View Year 1 Distance to Nearest Order Limits 0m

Viewpoint 3 - Summer View northeast from Clay Lane at the corner of Gate Burton estate