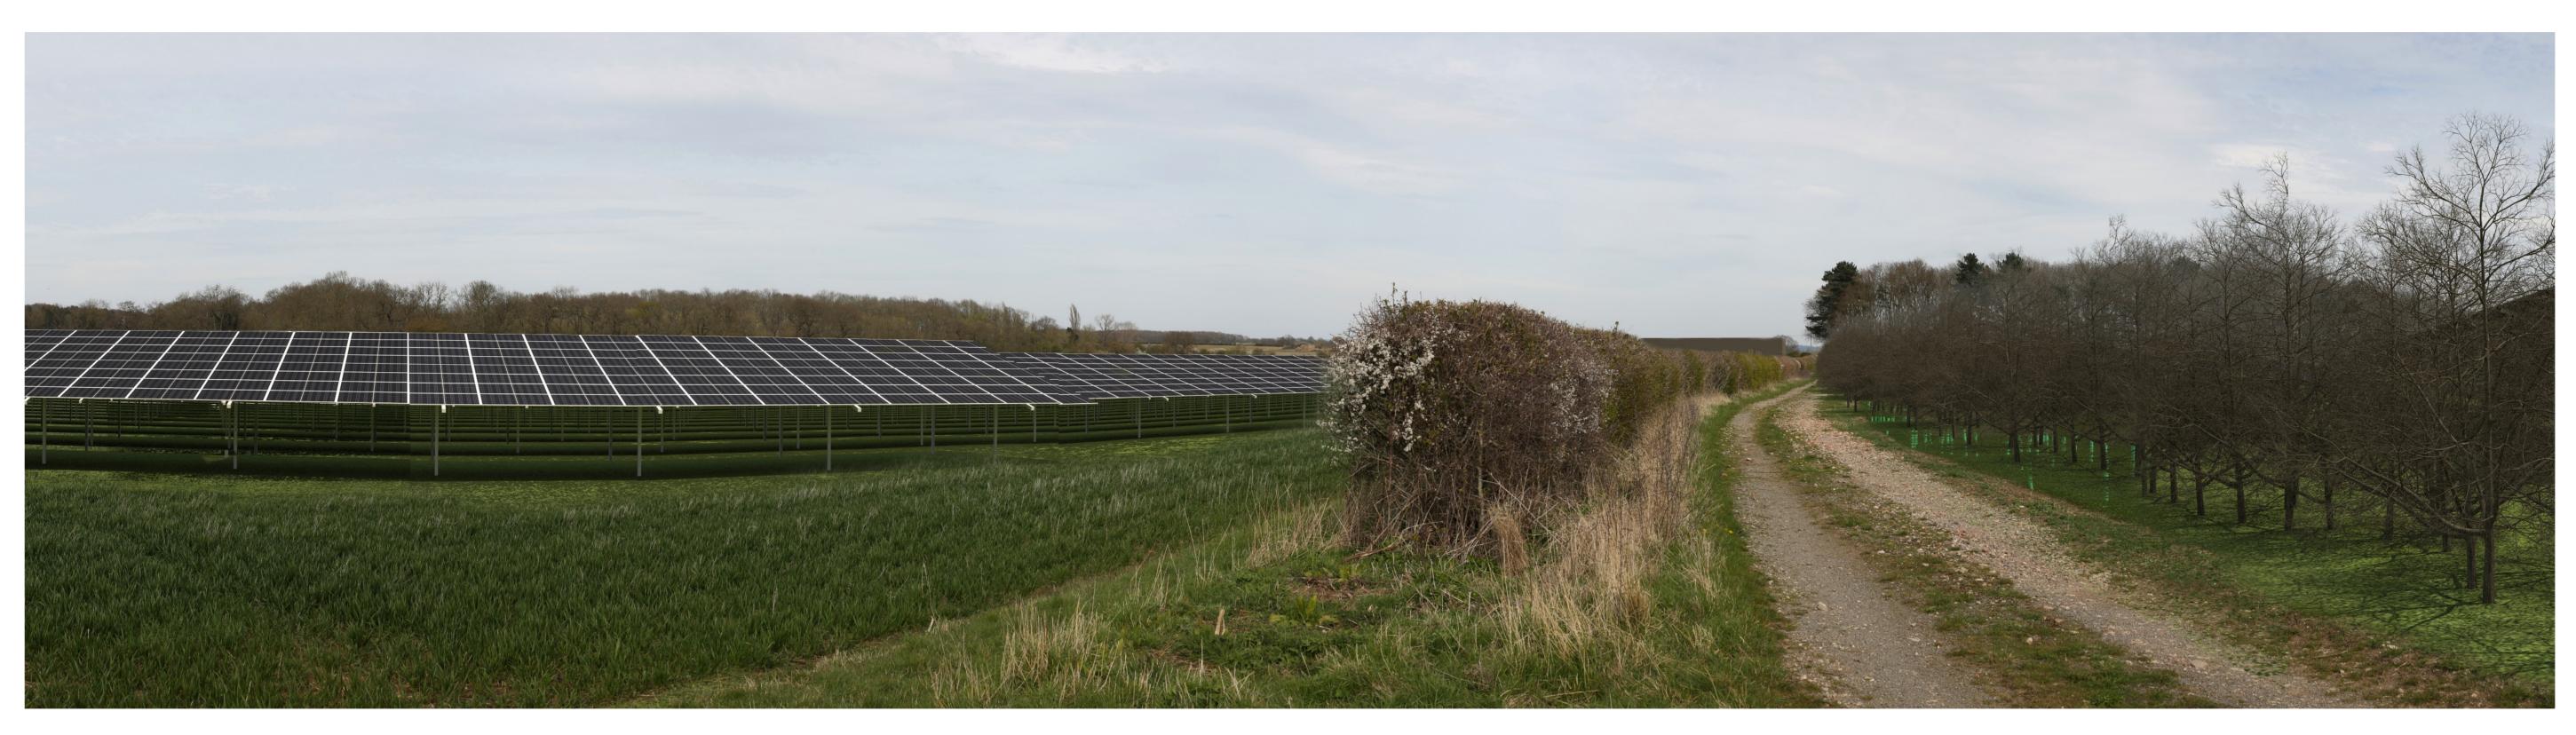

Canon 5D MkIII Date

Time

13:48

Proposed View Year 1 Distance to Nearest Order Limits 0m

Viewpoint 1 - Summer View northeast from an access track close to to Gate Burton estate

Easting Northing AOD

484286 383483 25 Camera TypeCanonLens50mmHeight Above AOD1.6mAngle of View120 °

Canon 5D MkIII Date 50mm Time 1.6m 15/09/2022 12:50

Viewpoint 1 - Summer View northeast from an access track close to to Gate Burton estate

Easting Northing AOD

484286 383483 25

Camera Type 50mm Lens Height Above AOD 1.6m Angle of View 120 °