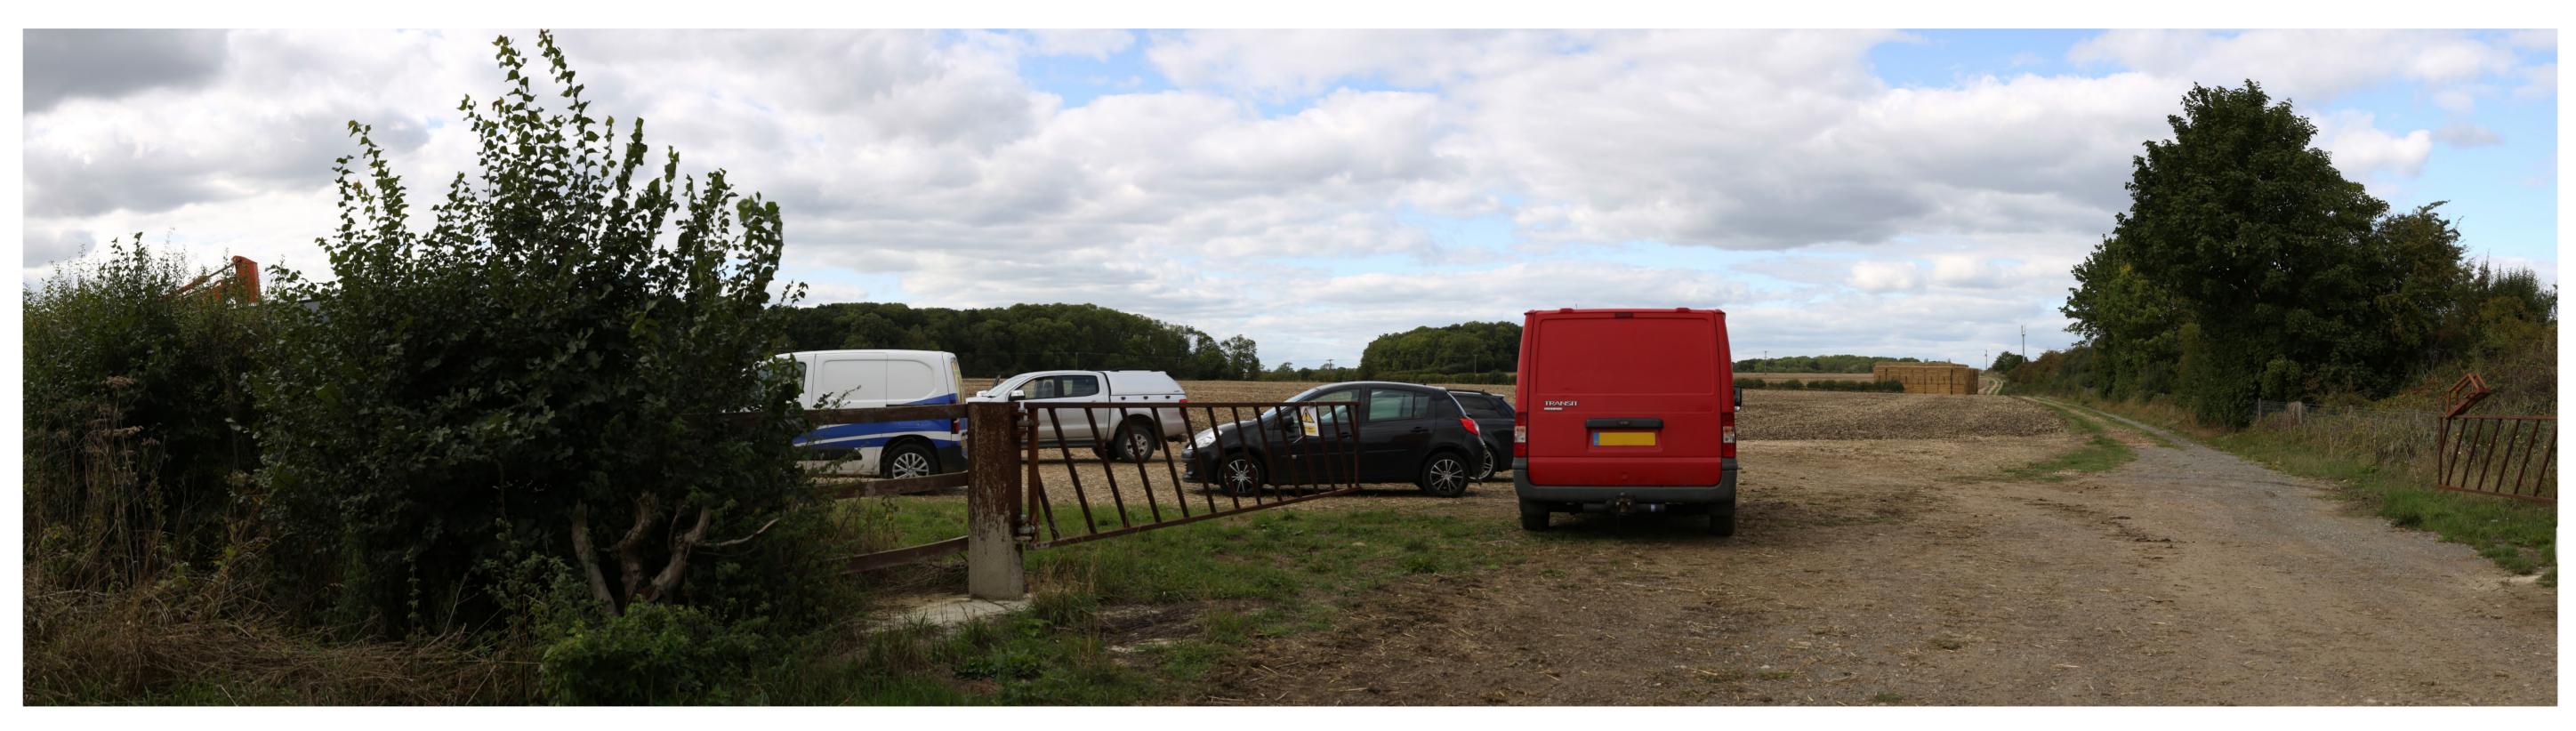

Canon 5D MkIII Date

Time

13:11

Print Size A1

Proposed View Year 1 Distance to Nearest Order Limits 0m

Viewpoint 2 - Summer View north-northwest from Clay Lane west of Clay Farm

Easting Northing AOD

484981 383067 11

Camera Type Lens Height Above AOD 1.6m 120 ° Angle of View

Canon 5D MkIII Date Time 50mm

13:23

15/09/2022

Viewpoint 2 - Summer View north-northwest from Clay Lane west of Clay Farm

Easting Northing AOD

484981 383067 11

Camera Type 50mm Lens Height Above AOD 1.6m Angle of View 120 °

Canon 5D MkIII Date

Time

15/09/2022 13:23

Proposed View Year 1 Distance to Nearest Order Limits 0m

Viewpoint 3 - Winter View northeast from Clay Lane at the corner of Gate Burton estate